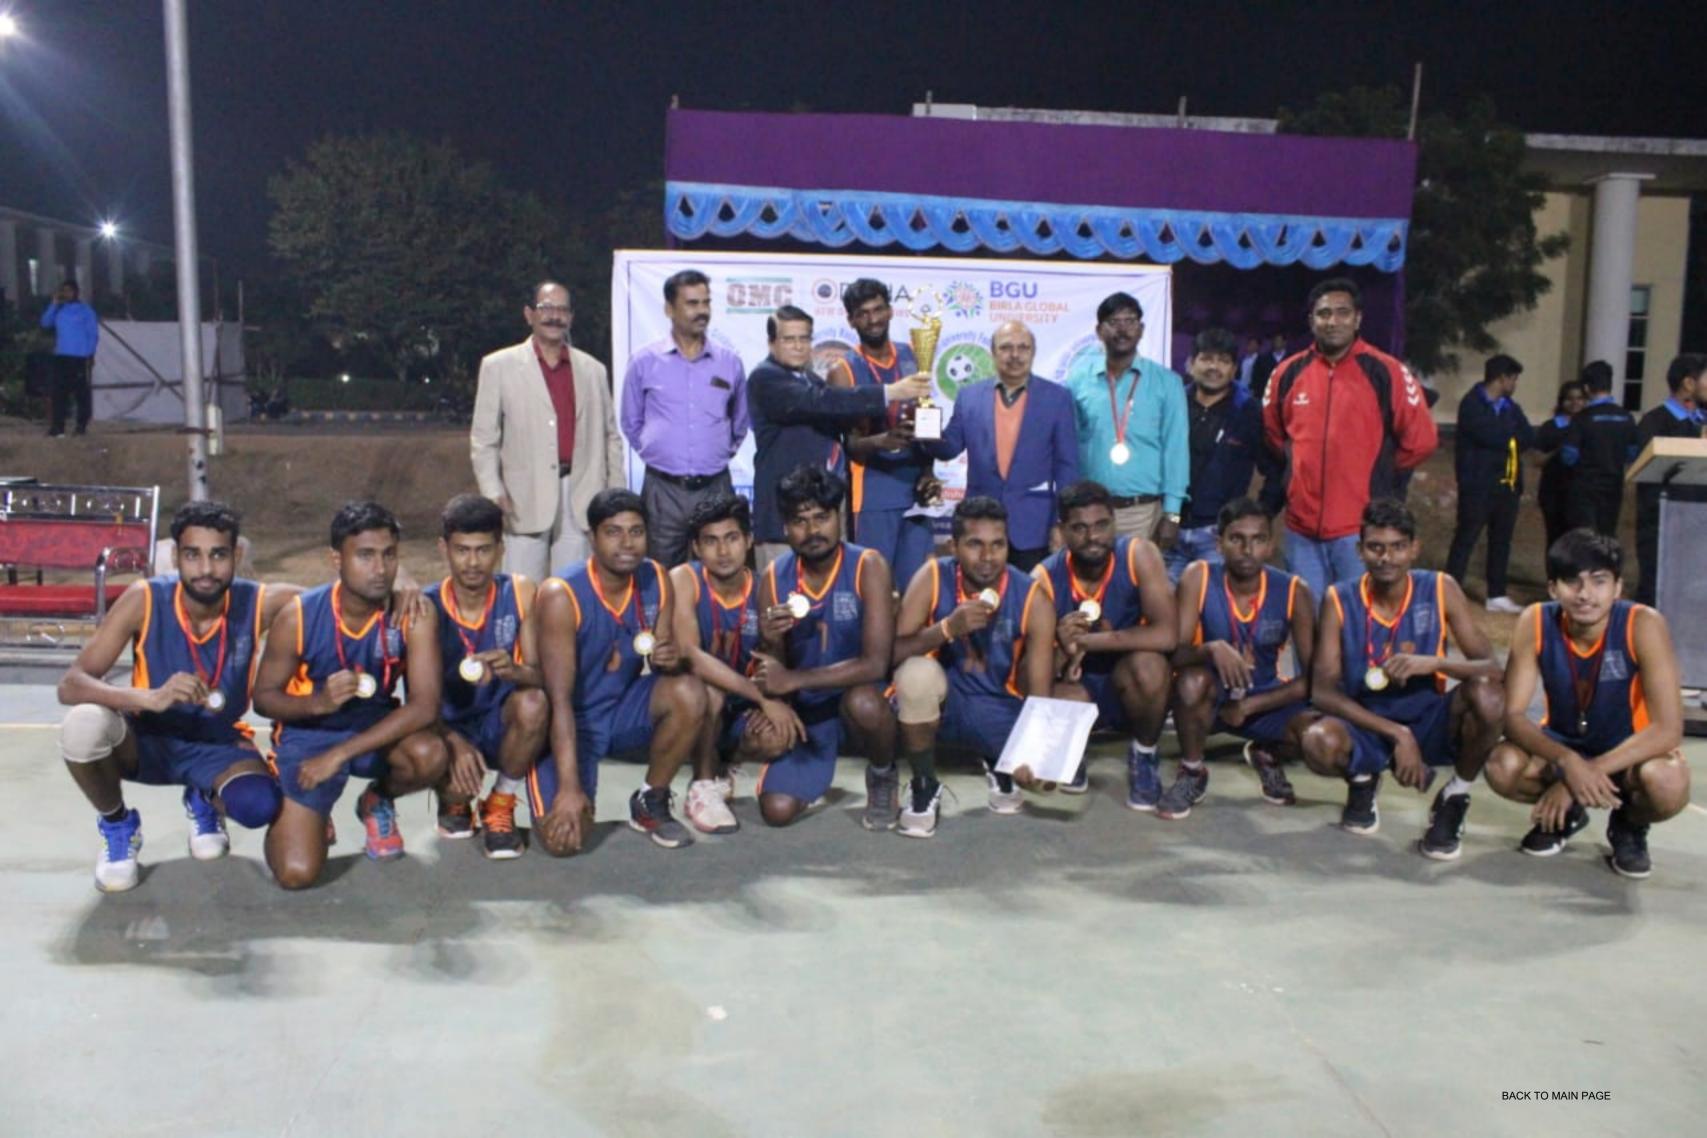

#### 3.6.2 Awards/Recognitions for Extension activities

| (INSTITUTE OF EDUCATION)  WB State Archery (Indian Round) Competition  Javelin Throw in WBCIPE Athletic Meet |  |
|--------------------------------------------------------------------------------------------------------------|--|
|                                                                                                              |  |
|                                                                                                              |  |
| March-Past Competition, NCC                                                                                  |  |
| All India Inter University Wushu (Tai-Chi Quan) Tournament                                                   |  |
| All India Inter University Wushu (Nun- Quan ) Tournament                                                     |  |
| All India Inter University Wushu (Taolu) Tournament                                                          |  |
| NCC C Certificate Examination                                                                                |  |
| NCC C Certificate Examination                                                                                |  |
| 200 meter Sprint in WBCIPE Athletic Meet                                                                     |  |
| NCC C Certificate Examination                                                                                |  |
| 40th WB State Archery Championship (M) (Indian Round)                                                        |  |
| 40th WB State Archery Championship (W) (Indian Round)                                                        |  |
| 100 meter Sprint in WBCIPE Athletic Meet                                                                     |  |
| 200 meter Sprint in WBCIPE Athletic Meet                                                                     |  |
| 100 meter Sprint in WBCIPE Athletic Meet                                                                     |  |
| 200 meter Sprint in WBCIPE Athletic Meet                                                                     |  |
| 400 Meter Sprint in WBCIPE Athletic Meet                                                                     |  |
| Sot Put in WB State Athletic Championship Women (U-20)                                                       |  |
| NCC C Certificate Examination                                                                                |  |
| Long Jump in WBCIPE Athletic Meet                                                                            |  |
| 4X100 meter Relay in WBCIPE Athletic Meet                                                                    |  |
| 200 meter Sprint in WBCIPE Athletic Meet                                                                     |  |
| 100 meter Sprint in WBCIPE Athletic Meet                                                                     |  |
| 4X100 meter Relay in WBCIPE Athletic Meet                                                                    |  |
| Tai-Chi Quan in WB State Wushu Championship-2019                                                             |  |
| Tai-Chi Sword in Wushu in WB State Wushu Championship-2019                                                   |  |
| Tai-Chi Quan in Wushu in WB State Wushu Championship-2019                                                    |  |
| Basketball Tournament in OMC-BGU Inter-University Sports Fest                                                |  |
| Football Tournament in OMC-BGU Inter-University Sports Fest                                                  |  |
| Volleyball Tournament in OMC-BGU Inter-University Sports Fest                                                |  |
| 4th Rock Climbing Course                                                                                     |  |
| Recipient of Leading Women Award on the eve of International Women's Day                                     |  |
| Folk Dance (Accompanist) at East Zone Inter-University National Youth Festival                               |  |
| 4X100 meter Relay in WBCIPE Athletic Meet                                                                    |  |
| Speech Competition on National Youth Day                                                                     |  |