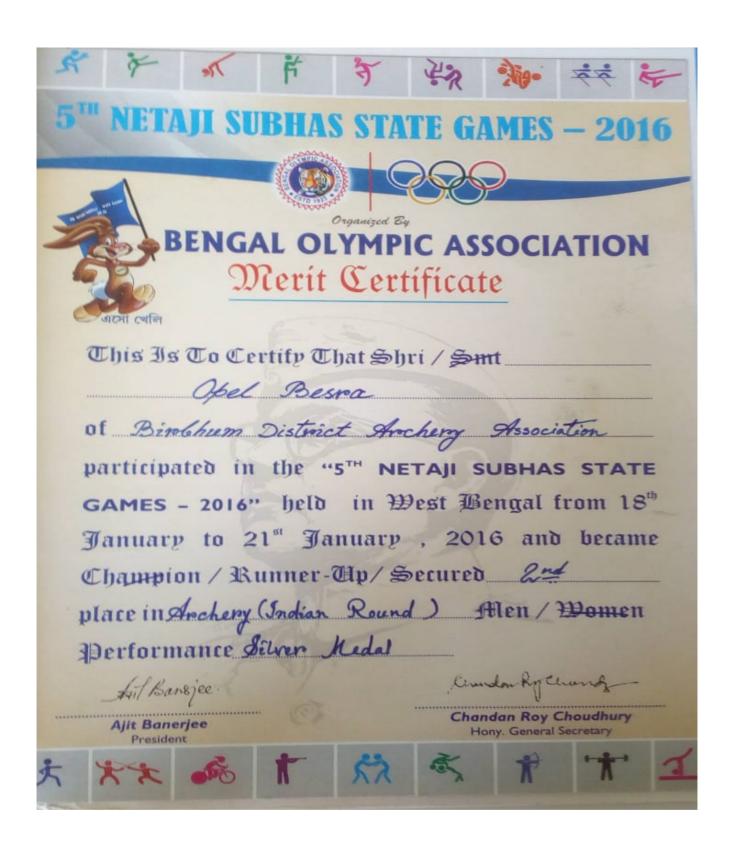

#### 3.6.2 Awards/Recognitions for Extension activities

| (INSTITUTE OF EDUCATION)  WB State Archery (Indian Round) Competition  Javelin Throw in WBCIPE Athletic Meet |  |
|--------------------------------------------------------------------------------------------------------------|--|
|                                                                                                              |  |
|                                                                                                              |  |
| March-Past Competition, NCC                                                                                  |  |
| All India Inter University Wushu (Tai-Chi Quan) Tournament                                                   |  |
| All India Inter University Wushu (Nun- Quan ) Tournament                                                     |  |
| All India Inter University Wushu (Taolu) Tournament                                                          |  |
| NCC C Certificate Examination                                                                                |  |
| NCC C Certificate Examination                                                                                |  |
| 200 meter Sprint in WBCIPE Athletic Meet                                                                     |  |
| NCC C Certificate Examination                                                                                |  |
| 40th WB State Archery Championship (M) (Indian Round)                                                        |  |
| 40th WB State Archery Championship (W) (Indian Round)                                                        |  |
| 100 meter Sprint in WBCIPE Athletic Meet                                                                     |  |
| 200 meter Sprint in WBCIPE Athletic Meet                                                                     |  |
| 100 meter Sprint in WBCIPE Athletic Meet                                                                     |  |
| 200 meter Sprint in WBCIPE Athletic Meet                                                                     |  |
| 400 Meter Sprint in WBCIPE Athletic Meet                                                                     |  |
| Sot Put in WB State Athletic Championship Women (U-20)                                                       |  |
| NCC C Certificate Examination                                                                                |  |
| Long Jump in WBCIPE Athletic Meet                                                                            |  |
| 4X100 meter Relay in WBCIPE Athletic Meet                                                                    |  |
| 200 meter Sprint in WBCIPE Athletic Meet                                                                     |  |
| 100 meter Sprint in WBCIPE Athletic Meet                                                                     |  |
| 4X100 meter Relay in WBCIPE Athletic Meet                                                                    |  |
| Tai-Chi Quan in WB State Wushu Championship-2019                                                             |  |
| Tai-Chi Sword in Wushu in WB State Wushu Championship-2019                                                   |  |
| Tai-Chi Quan in Wushu in WB State Wushu Championship-2019                                                    |  |
| Basketball Tournament in OMC-BGU Inter-University Sports Fest                                                |  |
| Football Tournament in OMC-BGU Inter-University Sports Fest                                                  |  |
| Volleyball Tournament in OMC-BGU Inter-University Sports Fest                                                |  |
| 4th Rock Climbing Course                                                                                     |  |
| Recipient of Leading Women Award on the eve of International Women's Day                                     |  |
| Folk Dance (Accompanist) at East Zone Inter-University National Youth Festival                               |  |
| 4X100 meter Relay in WBCIPE Athletic Meet                                                                    |  |
| Speech Competition on National Youth Day                                                                     |  |