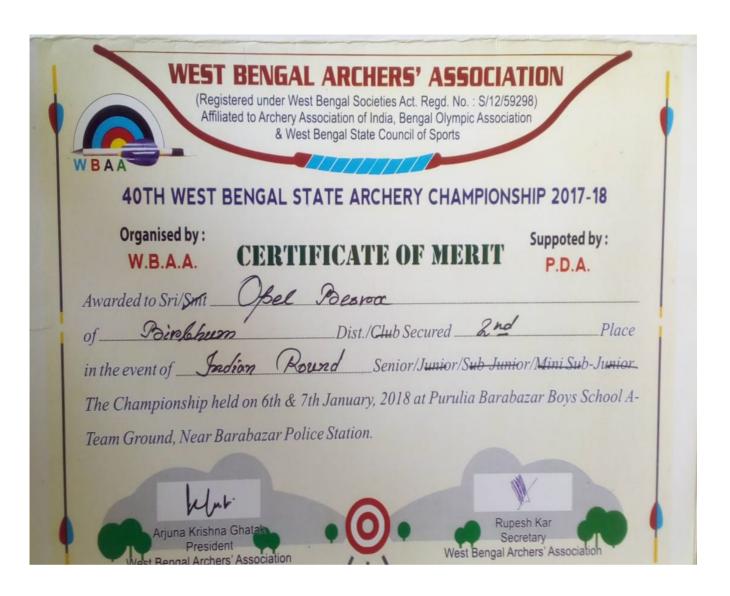

#### 3.6.2 Awards/Recognitions for Extension activities

| (INSTITUTE OF EDUCATION)  WB State Archery (Indian Round) Competition  Javelin Throw in WBCIPE Athletic Meet |  |
|--------------------------------------------------------------------------------------------------------------|--|
|                                                                                                              |  |
|                                                                                                              |  |
| March-Past Competition, NCC                                                                                  |  |
| All India Inter University Wushu (Tai-Chi Quan) Tournament                                                   |  |
| All India Inter University Wushu (Nun- Quan ) Tournament                                                     |  |
| All India Inter University Wushu (Taolu) Tournament                                                          |  |
| NCC C Certificate Examination                                                                                |  |
| NCC C Certificate Examination                                                                                |  |
| 200 meter Sprint in WBCIPE Athletic Meet                                                                     |  |
| NCC C Certificate Examination                                                                                |  |
| 40th WB State Archery Championship (M) (Indian Round)                                                        |  |
| 40th WB State Archery Championship (W) (Indian Round)                                                        |  |
| 100 meter Sprint in WBCIPE Athletic Meet                                                                     |  |
| 200 meter Sprint in WBCIPE Athletic Meet                                                                     |  |
| 100 meter Sprint in WBCIPE Athletic Meet                                                                     |  |
| 200 meter Sprint in WBCIPE Athletic Meet                                                                     |  |
| 400 Meter Sprint in WBCIPE Athletic Meet                                                                     |  |
| Sot Put in WB State Athletic Championship Women (U-20)                                                       |  |
| NCC C Certificate Examination                                                                                |  |
| Long Jump in WBCIPE Athletic Meet                                                                            |  |
| 4X100 meter Relay in WBCIPE Athletic Meet                                                                    |  |
| 200 meter Sprint in WBCIPE Athletic Meet                                                                     |  |
| 100 meter Sprint in WBCIPE Athletic Meet                                                                     |  |
| 4X100 meter Relay in WBCIPE Athletic Meet                                                                    |  |
| Tai-Chi Quan in WB State Wushu Championship-2019                                                             |  |
| Tai-Chi Sword in Wushu in WB State Wushu Championship-2019                                                   |  |
| Tai-Chi Quan in Wushu in WB State Wushu Championship-2019                                                    |  |
| Basketball Tournament in OMC-BGU Inter-University Sports Fest                                                |  |
| Football Tournament in OMC-BGU Inter-University Sports Fest                                                  |  |
| Volleyball Tournament in OMC-BGU Inter-University Sports Fest                                                |  |
| 4th Rock Climbing Course                                                                                     |  |
| Recipient of Leading Women Award on the eve of International Women's Day                                     |  |
| Folk Dance (Accompanist) at East Zone Inter-University National Youth Festival                               |  |
| 4X100 meter Relay in WBCIPE Athletic Meet                                                                    |  |
| Speech Competition on National Youth Day                                                                     |  |