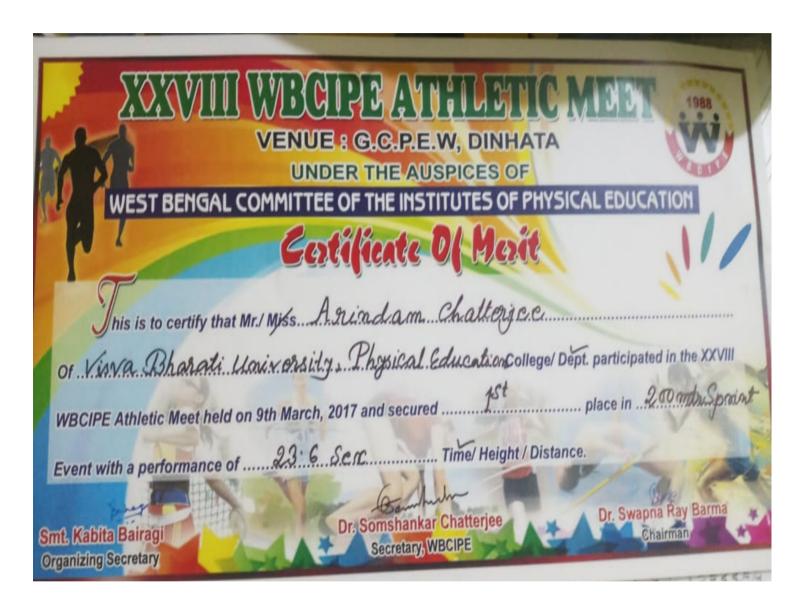

#### 3.6.2 Awards/Recognitions for Extension activities

| (INSTITUTE OF EDUCATION)  WB State Archery (Indian Round) Competition  Javelin Throw in WBCIPE Athletic Meet |  |
|--------------------------------------------------------------------------------------------------------------|--|
|                                                                                                              |  |
|                                                                                                              |  |
| March-Past Competition, NCC                                                                                  |  |
| All India Inter University Wushu (Tai-Chi Quan) Tournament                                                   |  |
| All India Inter University Wushu (Nun- Quan ) Tournament                                                     |  |
| All India Inter University Wushu (Taolu) Tournament                                                          |  |
| NCC C Certificate Examination                                                                                |  |
| NCC C Certificate Examination                                                                                |  |
| 200 meter Sprint in WBCIPE Athletic Meet                                                                     |  |
| NCC C Certificate Examination                                                                                |  |
| 40th WB State Archery Championship (M) (Indian Round)                                                        |  |
| 40th WB State Archery Championship (W) (Indian Round)                                                        |  |
| 100 meter Sprint in WBCIPE Athletic Meet                                                                     |  |
| 200 meter Sprint in WBCIPE Athletic Meet                                                                     |  |
| 100 meter Sprint in WBCIPE Athletic Meet                                                                     |  |
| 200 meter Sprint in WBCIPE Athletic Meet                                                                     |  |
| 400 Meter Sprint in WBCIPE Athletic Meet                                                                     |  |
| Sot Put in WB State Athletic Championship Women (U-20)                                                       |  |
| NCC C Certificate Examination                                                                                |  |
| Long Jump in WBCIPE Athletic Meet                                                                            |  |
| 4X100 meter Relay in WBCIPE Athletic Meet                                                                    |  |
| 200 meter Sprint in WBCIPE Athletic Meet                                                                     |  |
| 100 meter Sprint in WBCIPE Athletic Meet                                                                     |  |
| 4X100 meter Relay in WBCIPE Athletic Meet                                                                    |  |
| Tai-Chi Quan in WB State Wushu Championship-2019                                                             |  |
| Tai-Chi Sword in Wushu in WB State Wushu Championship-2019                                                   |  |
| Tai-Chi Quan in Wushu in WB State Wushu Championship-2019                                                    |  |
| Basketball Tournament in OMC-BGU Inter-University Sports Fest                                                |  |
| Football Tournament in OMC-BGU Inter-University Sports Fest                                                  |  |
| Volleyball Tournament in OMC-BGU Inter-University Sports Fest                                                |  |
| 4th Rock Climbing Course                                                                                     |  |
| Recipient of Leading Women Award on the eve of International Women's Day                                     |  |
| Folk Dance (Accompanist) at East Zone Inter-University National Youth Festival                               |  |
| 4X100 meter Relay in WBCIPE Athletic Meet                                                                    |  |
| Speech Competition on National Youth Day                                                                     |  |