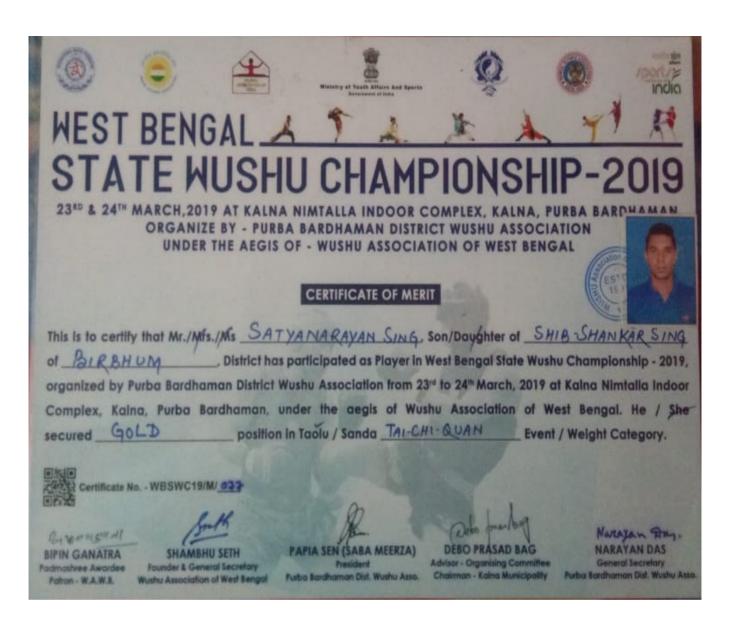

#### 3.6.2 Awards/Recognitions for Extension activities

| (INSTITUTE OF EDUCATION)  WB State Archery (Indian Round) Competition  Javelin Throw in WBCIPE Athletic Meet |  |
|--------------------------------------------------------------------------------------------------------------|--|
|                                                                                                              |  |
|                                                                                                              |  |
| March-Past Competition, NCC                                                                                  |  |
| All India Inter University Wushu (Tai-Chi Quan) Tournament                                                   |  |
| All India Inter University Wushu (Nun- Quan ) Tournament                                                     |  |
| All India Inter University Wushu (Taolu) Tournament                                                          |  |
| NCC C Certificate Examination                                                                                |  |
| NCC C Certificate Examination                                                                                |  |
| 200 meter Sprint in WBCIPE Athletic Meet                                                                     |  |
| NCC C Certificate Examination                                                                                |  |
| 40th WB State Archery Championship (M) (Indian Round)                                                        |  |
| 40th WB State Archery Championship (W) (Indian Round)                                                        |  |
| 100 meter Sprint in WBCIPE Athletic Meet                                                                     |  |
| 200 meter Sprint in WBCIPE Athletic Meet                                                                     |  |
| 100 meter Sprint in WBCIPE Athletic Meet                                                                     |  |
| 200 meter Sprint in WBCIPE Athletic Meet                                                                     |  |
| 400 Meter Sprint in WBCIPE Athletic Meet                                                                     |  |
| Sot Put in WB State Athletic Championship Women (U-20)                                                       |  |
| NCC C Certificate Examination                                                                                |  |
| Long Jump in WBCIPE Athletic Meet                                                                            |  |
| 4X100 meter Relay in WBCIPE Athletic Meet                                                                    |  |
| 200 meter Sprint in WBCIPE Athletic Meet                                                                     |  |
| 100 meter Sprint in WBCIPE Athletic Meet                                                                     |  |
| 4X100 meter Relay in WBCIPE Athletic Meet                                                                    |  |
| Tai-Chi Quan in WB State Wushu Championship-2019                                                             |  |
| Tai-Chi Sword in Wushu in WB State Wushu Championship-2019                                                   |  |
| Tai-Chi Quan in Wushu in WB State Wushu Championship-2019                                                    |  |
| Basketball Tournament in OMC-BGU Inter-University Sports Fest                                                |  |
| Football Tournament in OMC-BGU Inter-University Sports Fest                                                  |  |
| Volleyball Tournament in OMC-BGU Inter-University Sports Fest                                                |  |
| 4th Rock Climbing Course                                                                                     |  |
| Recipient of Leading Women Award on the eve of International Women's Day                                     |  |
| Folk Dance (Accompanist) at East Zone Inter-University National Youth Festival                               |  |
| 4X100 meter Relay in WBCIPE Athletic Meet                                                                    |  |
| Speech Competition on National Youth Day                                                                     |  |