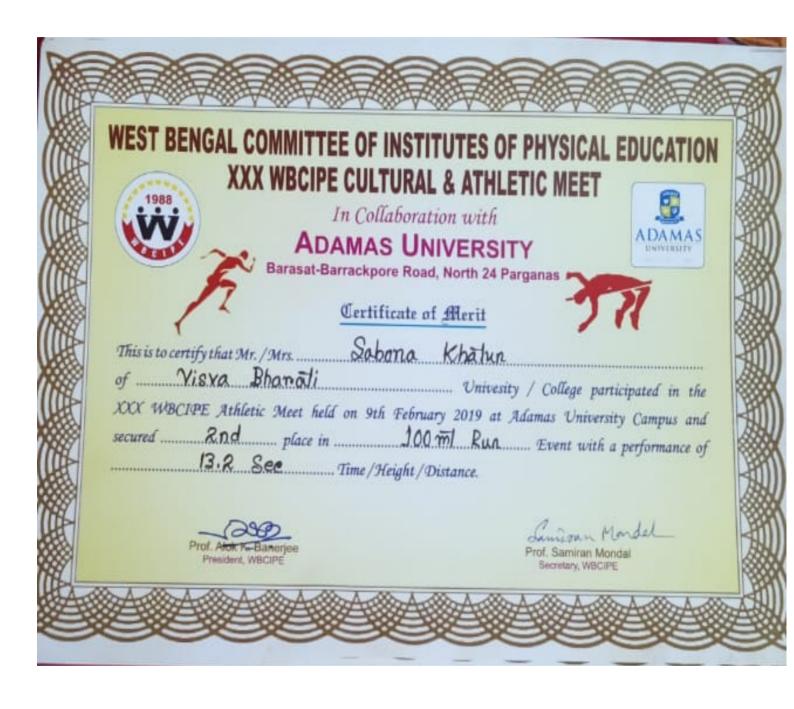

#### 3.6.2 Awards/Recognitions for Extension activities

| (INSTITUTE OF EDUCATION)  WB State Archery (Indian Round) Competition  Javelin Throw in WBCIPE Athletic Meet |  |
|--------------------------------------------------------------------------------------------------------------|--|
|                                                                                                              |  |
|                                                                                                              |  |
| March-Past Competition, NCC                                                                                  |  |
| All India Inter University Wushu (Tai-Chi Quan) Tournament                                                   |  |
| All India Inter University Wushu (Nun- Quan ) Tournament                                                     |  |
| All India Inter University Wushu (Taolu) Tournament                                                          |  |
| NCC C Certificate Examination                                                                                |  |
| NCC C Certificate Examination                                                                                |  |
| 200 meter Sprint in WBCIPE Athletic Meet                                                                     |  |
| NCC C Certificate Examination                                                                                |  |
| 40th WB State Archery Championship (M) (Indian Round)                                                        |  |
| 40th WB State Archery Championship (W) (Indian Round)                                                        |  |
| 100 meter Sprint in WBCIPE Athletic Meet                                                                     |  |
| 200 meter Sprint in WBCIPE Athletic Meet                                                                     |  |
| 100 meter Sprint in WBCIPE Athletic Meet                                                                     |  |
| 200 meter Sprint in WBCIPE Athletic Meet                                                                     |  |
| 400 Meter Sprint in WBCIPE Athletic Meet                                                                     |  |
| Sot Put in WB State Athletic Championship Women (U-20)                                                       |  |
| NCC C Certificate Examination                                                                                |  |
| Long Jump in WBCIPE Athletic Meet                                                                            |  |
| 4X100 meter Relay in WBCIPE Athletic Meet                                                                    |  |
| 200 meter Sprint in WBCIPE Athletic Meet                                                                     |  |
| 100 meter Sprint in WBCIPE Athletic Meet                                                                     |  |
| 4X100 meter Relay in WBCIPE Athletic Meet                                                                    |  |
| Tai-Chi Quan in WB State Wushu Championship-2019                                                             |  |
| Tai-Chi Sword in Wushu in WB State Wushu Championship-2019                                                   |  |
| Tai-Chi Quan in Wushu in WB State Wushu Championship-2019                                                    |  |
| Basketball Tournament in OMC-BGU Inter-University Sports Fest                                                |  |
| Football Tournament in OMC-BGU Inter-University Sports Fest                                                  |  |
| Volleyball Tournament in OMC-BGU Inter-University Sports Fest                                                |  |
| 4th Rock Climbing Course                                                                                     |  |
| Recipient of Leading Women Award on the eve of International Women's Day                                     |  |
| Folk Dance (Accompanist) at East Zone Inter-University National Youth Festival                               |  |
| 4X100 meter Relay in WBCIPE Athletic Meet                                                                    |  |
| Speech Competition on National Youth Day                                                                     |  |