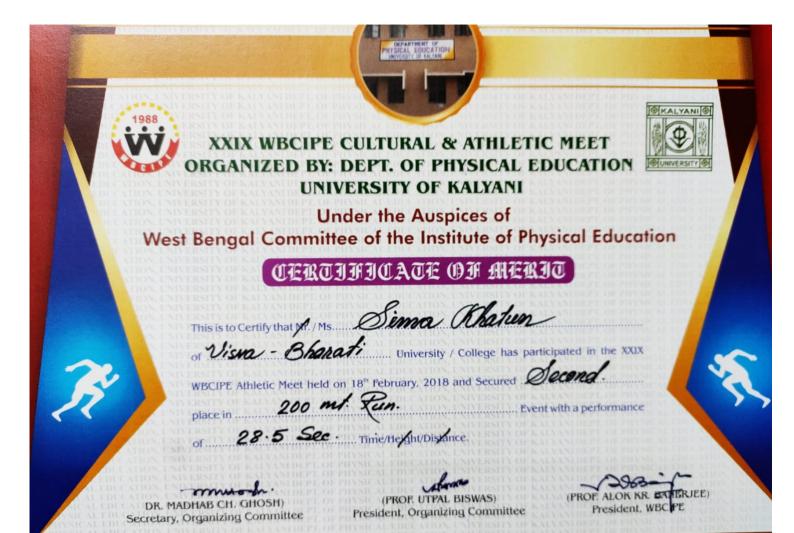

#### 3.6.2 Awards/Recognitions for Extension activities

| (INSTITUTE OF EDUCATION)  WB State Archery (Indian Round) Competition  Javelin Throw in WBCIPE Athletic Meet |  |
|--------------------------------------------------------------------------------------------------------------|--|
|                                                                                                              |  |
|                                                                                                              |  |
| March-Past Competition, NCC                                                                                  |  |
| All India Inter University Wushu (Tai-Chi Quan) Tournament                                                   |  |
| All India Inter University Wushu (Nun- Quan ) Tournament                                                     |  |
| All India Inter University Wushu (Taolu) Tournament                                                          |  |
| NCC C Certificate Examination                                                                                |  |
| NCC C Certificate Examination                                                                                |  |
| 200 meter Sprint in WBCIPE Athletic Meet                                                                     |  |
| NCC C Certificate Examination                                                                                |  |
| 40th WB State Archery Championship (M) (Indian Round)                                                        |  |
| 40th WB State Archery Championship (W) (Indian Round)                                                        |  |
| 100 meter Sprint in WBCIPE Athletic Meet                                                                     |  |
| 200 meter Sprint in WBCIPE Athletic Meet                                                                     |  |
| 100 meter Sprint in WBCIPE Athletic Meet                                                                     |  |
| 200 meter Sprint in WBCIPE Athletic Meet                                                                     |  |
| 400 Meter Sprint in WBCIPE Athletic Meet                                                                     |  |
| Sot Put in WB State Athletic Championship Women (U-20)                                                       |  |
| NCC C Certificate Examination                                                                                |  |
| Long Jump in WBCIPE Athletic Meet                                                                            |  |
| 4X100 meter Relay in WBCIPE Athletic Meet                                                                    |  |
| 200 meter Sprint in WBCIPE Athletic Meet                                                                     |  |
| 100 meter Sprint in WBCIPE Athletic Meet                                                                     |  |
| 4X100 meter Relay in WBCIPE Athletic Meet                                                                    |  |
| Tai-Chi Quan in WB State Wushu Championship-2019                                                             |  |
| Tai-Chi Sword in Wushu in WB State Wushu Championship-2019                                                   |  |
| Tai-Chi Quan in Wushu in WB State Wushu Championship-2019                                                    |  |
| Basketball Tournament in OMC-BGU Inter-University Sports Fest                                                |  |
| Football Tournament in OMC-BGU Inter-University Sports Fest                                                  |  |
| Volleyball Tournament in OMC-BGU Inter-University Sports Fest                                                |  |
| 4th Rock Climbing Course                                                                                     |  |
| Recipient of Leading Women Award on the eve of International Women's Day                                     |  |
| Folk Dance (Accompanist) at East Zone Inter-University National Youth Festival                               |  |
| 4X100 meter Relay in WBCIPE Athletic Meet                                                                    |  |
| Speech Competition on National Youth Day                                                                     |  |