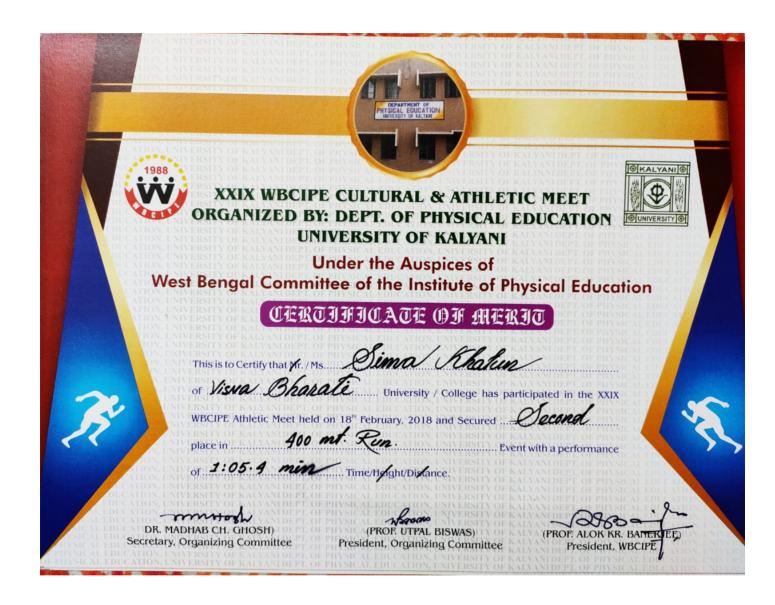

#### 3.6.2 Awards/Recognitions for Extension activities

| (INSTITUTE OF EDUCATION)  WB State Archery (Indian Round) Competition  Javelin Throw in WBCIPE Athletic Meet |  |
|--------------------------------------------------------------------------------------------------------------|--|
|                                                                                                              |  |
|                                                                                                              |  |
| March-Past Competition, NCC                                                                                  |  |
| All India Inter University Wushu (Tai-Chi Quan) Tournament                                                   |  |
| All India Inter University Wushu (Nun- Quan ) Tournament                                                     |  |
| All India Inter University Wushu (Taolu) Tournament                                                          |  |
| NCC C Certificate Examination                                                                                |  |
| NCC C Certificate Examination                                                                                |  |
| 200 meter Sprint in WBCIPE Athletic Meet                                                                     |  |
| NCC C Certificate Examination                                                                                |  |
| 40th WB State Archery Championship (M) (Indian Round)                                                        |  |
| 40th WB State Archery Championship (W) (Indian Round)                                                        |  |
| 100 meter Sprint in WBCIPE Athletic Meet                                                                     |  |
| 200 meter Sprint in WBCIPE Athletic Meet                                                                     |  |
| 100 meter Sprint in WBCIPE Athletic Meet                                                                     |  |
| 200 meter Sprint in WBCIPE Athletic Meet                                                                     |  |
| 400 Meter Sprint in WBCIPE Athletic Meet                                                                     |  |
| Sot Put in WB State Athletic Championship Women (U-20)                                                       |  |
| NCC C Certificate Examination                                                                                |  |
| Long Jump in WBCIPE Athletic Meet                                                                            |  |
| 4X100 meter Relay in WBCIPE Athletic Meet                                                                    |  |
| 200 meter Sprint in WBCIPE Athletic Meet                                                                     |  |
| 100 meter Sprint in WBCIPE Athletic Meet                                                                     |  |
| 4X100 meter Relay in WBCIPE Athletic Meet                                                                    |  |
| Tai-Chi Quan in WB State Wushu Championship-2019                                                             |  |
| Tai-Chi Sword in Wushu in WB State Wushu Championship-2019                                                   |  |
| Tai-Chi Quan in Wushu in WB State Wushu Championship-2019                                                    |  |
| Basketball Tournament in OMC-BGU Inter-University Sports Fest                                                |  |
| Football Tournament in OMC-BGU Inter-University Sports Fest                                                  |  |
| Volleyball Tournament in OMC-BGU Inter-University Sports Fest                                                |  |
| 4th Rock Climbing Course                                                                                     |  |
| Recipient of Leading Women Award on the eve of International Women's Day                                     |  |
| Folk Dance (Accompanist) at East Zone Inter-University National Youth Festival                               |  |
| 4X100 meter Relay in WBCIPE Athletic Meet                                                                    |  |
| Speech Competition on National Youth Day                                                                     |  |