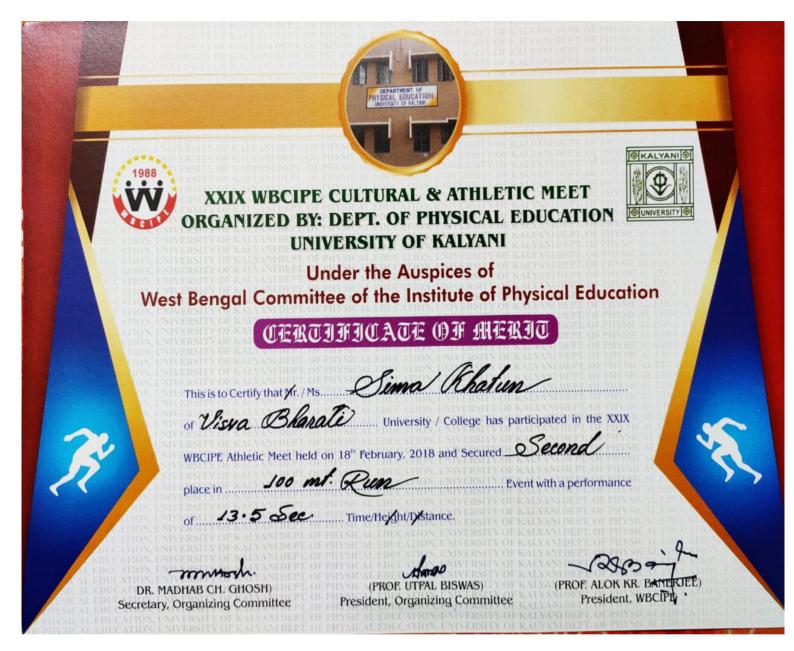

#### 3.6.2 Awards/Recognitions for Extension activities

| (INSTITUTE OF EDUCATION)  WB State Archery (Indian Round) Competition  Javelin Throw in WBCIPE Athletic Meet |  |
|--------------------------------------------------------------------------------------------------------------|--|
|                                                                                                              |  |
|                                                                                                              |  |
| March-Past Competition, NCC                                                                                  |  |
| All India Inter University Wushu (Tai-Chi Quan) Tournament                                                   |  |
| All India Inter University Wushu (Nun- Quan ) Tournament                                                     |  |
| All India Inter University Wushu (Taolu) Tournament                                                          |  |
| NCC C Certificate Examination                                                                                |  |
| NCC C Certificate Examination                                                                                |  |
| 200 meter Sprint in WBCIPE Athletic Meet                                                                     |  |
| NCC C Certificate Examination                                                                                |  |
| 40th WB State Archery Championship (M) (Indian Round)                                                        |  |
| 40th WB State Archery Championship (W) (Indian Round)                                                        |  |
| 100 meter Sprint in WBCIPE Athletic Meet                                                                     |  |
| 200 meter Sprint in WBCIPE Athletic Meet                                                                     |  |
| 100 meter Sprint in WBCIPE Athletic Meet                                                                     |  |
| 200 meter Sprint in WBCIPE Athletic Meet                                                                     |  |
| 400 Meter Sprint in WBCIPE Athletic Meet                                                                     |  |
| Sot Put in WB State Athletic Championship Women (U-20)                                                       |  |
| NCC C Certificate Examination                                                                                |  |
| Long Jump in WBCIPE Athletic Meet                                                                            |  |
| 4X100 meter Relay in WBCIPE Athletic Meet                                                                    |  |
| 200 meter Sprint in WBCIPE Athletic Meet                                                                     |  |
| 100 meter Sprint in WBCIPE Athletic Meet                                                                     |  |
| 4X100 meter Relay in WBCIPE Athletic Meet                                                                    |  |
| Tai-Chi Quan in WB State Wushu Championship-2019                                                             |  |
| Tai-Chi Sword in Wushu in WB State Wushu Championship-2019                                                   |  |
| Tai-Chi Quan in Wushu in WB State Wushu Championship-2019                                                    |  |
| Basketball Tournament in OMC-BGU Inter-University Sports Fest                                                |  |
| Football Tournament in OMC-BGU Inter-University Sports Fest                                                  |  |
| Volleyball Tournament in OMC-BGU Inter-University Sports Fest                                                |  |
| 4th Rock Climbing Course                                                                                     |  |
| Recipient of Leading Women Award on the eve of International Women's Day                                     |  |
| Folk Dance (Accompanist) at East Zone Inter-University National Youth Festival                               |  |
| 4X100 meter Relay in WBCIPE Athletic Meet                                                                    |  |
| Speech Competition on National Youth Day                                                                     |  |