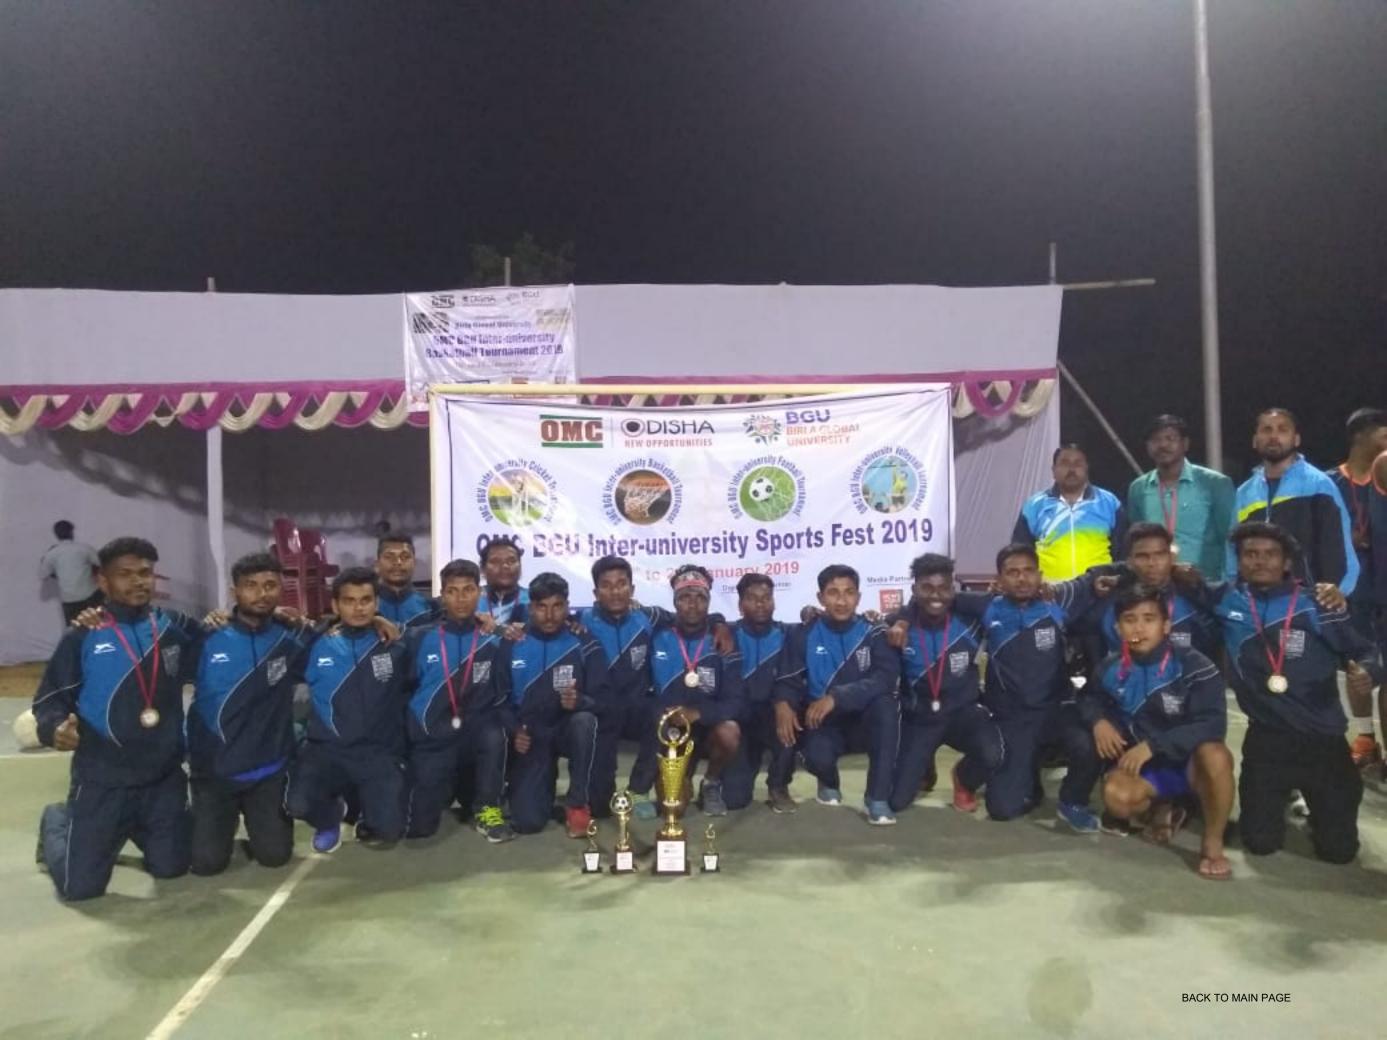

#### 3.6.2 Awards/Recognitions for Extension activities

| (INSTITUTE OF EDUCATION)  WB State Archery (Indian Round) Competition  Javelin Throw in WBCIPE Athletic Meet |  |
|--------------------------------------------------------------------------------------------------------------|--|
|                                                                                                              |  |
|                                                                                                              |  |
| March-Past Competition, NCC                                                                                  |  |
| All India Inter University Wushu (Tai-Chi Quan) Tournament                                                   |  |
| All India Inter University Wushu (Nun- Quan ) Tournament                                                     |  |
| All India Inter University Wushu (Taolu) Tournament                                                          |  |
| NCC C Certificate Examination                                                                                |  |
| NCC C Certificate Examination                                                                                |  |
| 200 meter Sprint in WBCIPE Athletic Meet                                                                     |  |
| NCC C Certificate Examination                                                                                |  |
| 40th WB State Archery Championship (M) (Indian Round)                                                        |  |
| 40th WB State Archery Championship (W) (Indian Round)                                                        |  |
| 100 meter Sprint in WBCIPE Athletic Meet                                                                     |  |
| 200 meter Sprint in WBCIPE Athletic Meet                                                                     |  |
| 100 meter Sprint in WBCIPE Athletic Meet                                                                     |  |
| 200 meter Sprint in WBCIPE Athletic Meet                                                                     |  |
| 400 Meter Sprint in WBCIPE Athletic Meet                                                                     |  |
| Sot Put in WB State Athletic Championship Women (U-20)                                                       |  |
| NCC C Certificate Examination                                                                                |  |
| Long Jump in WBCIPE Athletic Meet                                                                            |  |
| 4X100 meter Relay in WBCIPE Athletic Meet                                                                    |  |
| 200 meter Sprint in WBCIPE Athletic Meet                                                                     |  |
| 100 meter Sprint in WBCIPE Athletic Meet                                                                     |  |
| 4X100 meter Relay in WBCIPE Athletic Meet                                                                    |  |
| Tai-Chi Quan in WB State Wushu Championship-2019                                                             |  |
| Tai-Chi Sword in Wushu in WB State Wushu Championship-2019                                                   |  |
| Tai-Chi Quan in Wushu in WB State Wushu Championship-2019                                                    |  |
| Basketball Tournament in OMC-BGU Inter-University Sports Fest                                                |  |
| Football Tournament in OMC-BGU Inter-University Sports Fest                                                  |  |
| Volleyball Tournament in OMC-BGU Inter-University Sports Fest                                                |  |
| 4th Rock Climbing Course                                                                                     |  |
| Recipient of Leading Women Award on the eve of International Women's Day                                     |  |
| Folk Dance (Accompanist) at East Zone Inter-University National Youth Festival                               |  |
| 4X100 meter Relay in WBCIPE Athletic Meet                                                                    |  |
| Speech Competition on National Youth Day                                                                     |  |