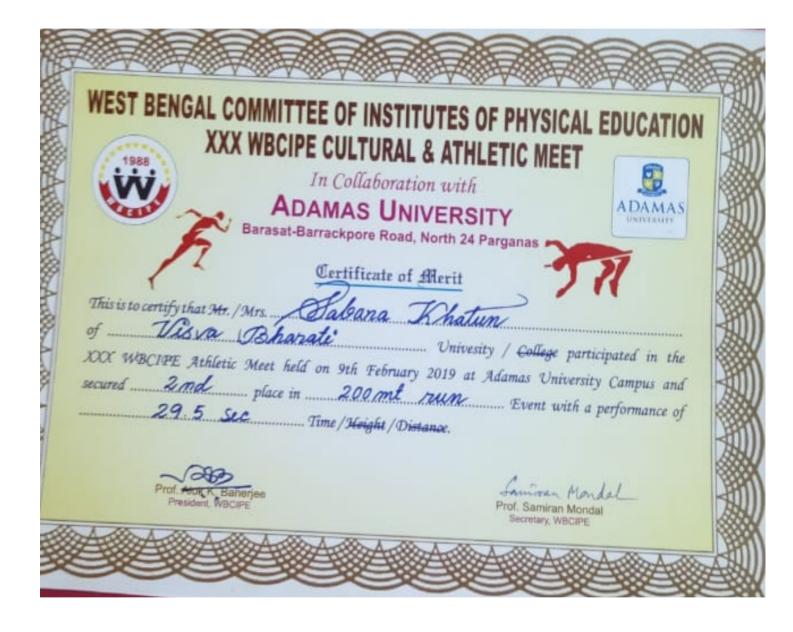

#### 3.6.2 Awards/Recognitions for Extension activities

| (INSTITUTE OF EDUCATION)  WB State Archery (Indian Round) Competition  Javelin Throw in WBCIPE Athletic Meet |  |
|--------------------------------------------------------------------------------------------------------------|--|
|                                                                                                              |  |
|                                                                                                              |  |
| March-Past Competition, NCC                                                                                  |  |
| All India Inter University Wushu (Tai-Chi Quan) Tournament                                                   |  |
| All India Inter University Wushu (Nun- Quan ) Tournament                                                     |  |
| All India Inter University Wushu (Taolu) Tournament                                                          |  |
| NCC C Certificate Examination                                                                                |  |
| NCC C Certificate Examination                                                                                |  |
| 200 meter Sprint in WBCIPE Athletic Meet                                                                     |  |
| NCC C Certificate Examination                                                                                |  |
| 40th WB State Archery Championship (M) (Indian Round)                                                        |  |
| 40th WB State Archery Championship (W) (Indian Round)                                                        |  |
| 100 meter Sprint in WBCIPE Athletic Meet                                                                     |  |
| 200 meter Sprint in WBCIPE Athletic Meet                                                                     |  |
| 100 meter Sprint in WBCIPE Athletic Meet                                                                     |  |
| 200 meter Sprint in WBCIPE Athletic Meet                                                                     |  |
| 400 Meter Sprint in WBCIPE Athletic Meet                                                                     |  |
| Sot Put in WB State Athletic Championship Women (U-20)                                                       |  |
| NCC C Certificate Examination                                                                                |  |
| Long Jump in WBCIPE Athletic Meet                                                                            |  |
| 4X100 meter Relay in WBCIPE Athletic Meet                                                                    |  |
| 200 meter Sprint in WBCIPE Athletic Meet                                                                     |  |
| 100 meter Sprint in WBCIPE Athletic Meet                                                                     |  |
| 4X100 meter Relay in WBCIPE Athletic Meet                                                                    |  |
| Tai-Chi Quan in WB State Wushu Championship-2019                                                             |  |
| Tai-Chi Sword in Wushu in WB State Wushu Championship-2019                                                   |  |
| Tai-Chi Quan in Wushu in WB State Wushu Championship-2019                                                    |  |
| Basketball Tournament in OMC-BGU Inter-University Sports Fest                                                |  |
| Football Tournament in OMC-BGU Inter-University Sports Fest                                                  |  |
| Volleyball Tournament in OMC-BGU Inter-University Sports Fest                                                |  |
| 4th Rock Climbing Course                                                                                     |  |
| Recipient of Leading Women Award on the eve of International Women's Day                                     |  |
| Folk Dance (Accompanist) at East Zone Inter-University National Youth Festival                               |  |
| 4X100 meter Relay in WBCIPE Athletic Meet                                                                    |  |
| Speech Competition on National Youth Day                                                                     |  |