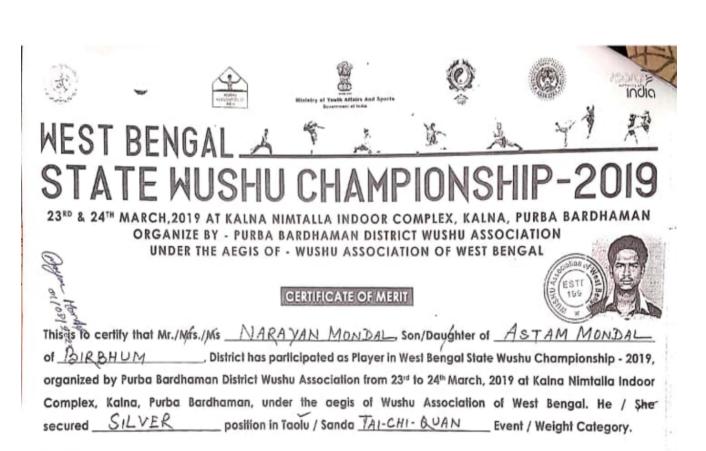

#### 3.6.2 Awards/Recognitions for Extension activities

| (INSTITUTE OF EDUCATION)  WB State Archery (Indian Round) Competition  Javelin Throw in WBCIPE Athletic Meet |  |
|--------------------------------------------------------------------------------------------------------------|--|
|                                                                                                              |  |
|                                                                                                              |  |
| March-Past Competition, NCC                                                                                  |  |
| All India Inter University Wushu (Tai-Chi Quan) Tournament                                                   |  |
| All India Inter University Wushu (Nun- Quan ) Tournament                                                     |  |
| All India Inter University Wushu (Taolu) Tournament                                                          |  |
| NCC C Certificate Examination                                                                                |  |
| NCC C Certificate Examination                                                                                |  |
| 200 meter Sprint in WBCIPE Athletic Meet                                                                     |  |
| NCC C Certificate Examination                                                                                |  |
| 40th WB State Archery Championship (M) (Indian Round)                                                        |  |
| 40th WB State Archery Championship (W) (Indian Round)                                                        |  |
| 100 meter Sprint in WBCIPE Athletic Meet                                                                     |  |
| 200 meter Sprint in WBCIPE Athletic Meet                                                                     |  |
| 100 meter Sprint in WBCIPE Athletic Meet                                                                     |  |
| 200 meter Sprint in WBCIPE Athletic Meet                                                                     |  |
| 400 Meter Sprint in WBCIPE Athletic Meet                                                                     |  |
| Sot Put in WB State Athletic Championship Women (U-20)                                                       |  |
| NCC C Certificate Examination                                                                                |  |
| Long Jump in WBCIPE Athletic Meet                                                                            |  |
| 4X100 meter Relay in WBCIPE Athletic Meet                                                                    |  |
| 200 meter Sprint in WBCIPE Athletic Meet                                                                     |  |
| 100 meter Sprint in WBCIPE Athletic Meet                                                                     |  |
| 4X100 meter Relay in WBCIPE Athletic Meet                                                                    |  |
| Tai-Chi Quan in WB State Wushu Championship-2019                                                             |  |
| Tai-Chi Sword in Wushu in WB State Wushu Championship-2019                                                   |  |
| Tai-Chi Quan in Wushu in WB State Wushu Championship-2019                                                    |  |
| Basketball Tournament in OMC-BGU Inter-University Sports Fest                                                |  |
| Football Tournament in OMC-BGU Inter-University Sports Fest                                                  |  |
| Volleyball Tournament in OMC-BGU Inter-University Sports Fest                                                |  |
| 4th Rock Climbing Course                                                                                     |  |
| Recipient of Leading Women Award on the eve of International Women's Day                                     |  |
| Folk Dance (Accompanist) at East Zone Inter-University National Youth Festival                               |  |
| 4X100 meter Relay in WBCIPE Athletic Meet                                                                    |  |
| Speech Competition on National Youth Day                                                                     |  |