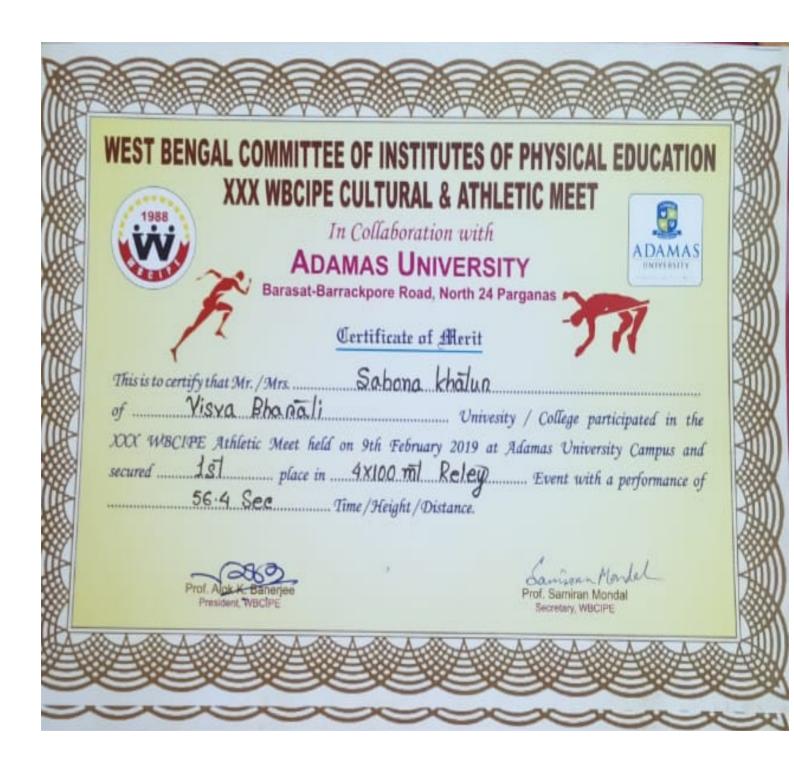

#### 3.6.2 Awards/Recognitions for Extension activities

| (INSTITUTE OF EDUCATION)  WB State Archery (Indian Round) Competition  Javelin Throw in WBCIPE Athletic Meet |  |
|--------------------------------------------------------------------------------------------------------------|--|
|                                                                                                              |  |
|                                                                                                              |  |
| March-Past Competition, NCC                                                                                  |  |
| All India Inter University Wushu (Tai-Chi Quan) Tournament                                                   |  |
| All India Inter University Wushu (Nun- Quan ) Tournament                                                     |  |
| All India Inter University Wushu (Taolu) Tournament                                                          |  |
| NCC C Certificate Examination                                                                                |  |
| NCC C Certificate Examination                                                                                |  |
| 200 meter Sprint in WBCIPE Athletic Meet                                                                     |  |
| NCC C Certificate Examination                                                                                |  |
| 40th WB State Archery Championship (M) (Indian Round)                                                        |  |
| 40th WB State Archery Championship (W) (Indian Round)                                                        |  |
| 100 meter Sprint in WBCIPE Athletic Meet                                                                     |  |
| 200 meter Sprint in WBCIPE Athletic Meet                                                                     |  |
| 100 meter Sprint in WBCIPE Athletic Meet                                                                     |  |
| 200 meter Sprint in WBCIPE Athletic Meet                                                                     |  |
| 400 Meter Sprint in WBCIPE Athletic Meet                                                                     |  |
| Sot Put in WB State Athletic Championship Women (U-20)                                                       |  |
| NCC C Certificate Examination                                                                                |  |
| Long Jump in WBCIPE Athletic Meet                                                                            |  |
| 4X100 meter Relay in WBCIPE Athletic Meet                                                                    |  |
| 200 meter Sprint in WBCIPE Athletic Meet                                                                     |  |
| 100 meter Sprint in WBCIPE Athletic Meet                                                                     |  |
| 4X100 meter Relay in WBCIPE Athletic Meet                                                                    |  |
| Tai-Chi Quan in WB State Wushu Championship-2019                                                             |  |
| Tai-Chi Sword in Wushu in WB State Wushu Championship-2019                                                   |  |
| Tai-Chi Quan in Wushu in WB State Wushu Championship-2019                                                    |  |
| Basketball Tournament in OMC-BGU Inter-University Sports Fest                                                |  |
| Football Tournament in OMC-BGU Inter-University Sports Fest                                                  |  |
| Volleyball Tournament in OMC-BGU Inter-University Sports Fest                                                |  |
| 4th Rock Climbing Course                                                                                     |  |
| Recipient of Leading Women Award on the eve of International Women's Day                                     |  |
| Folk Dance (Accompanist) at East Zone Inter-University National Youth Festival                               |  |
| 4X100 meter Relay in WBCIPE Athletic Meet                                                                    |  |
| Speech Competition on National Youth Day                                                                     |  |