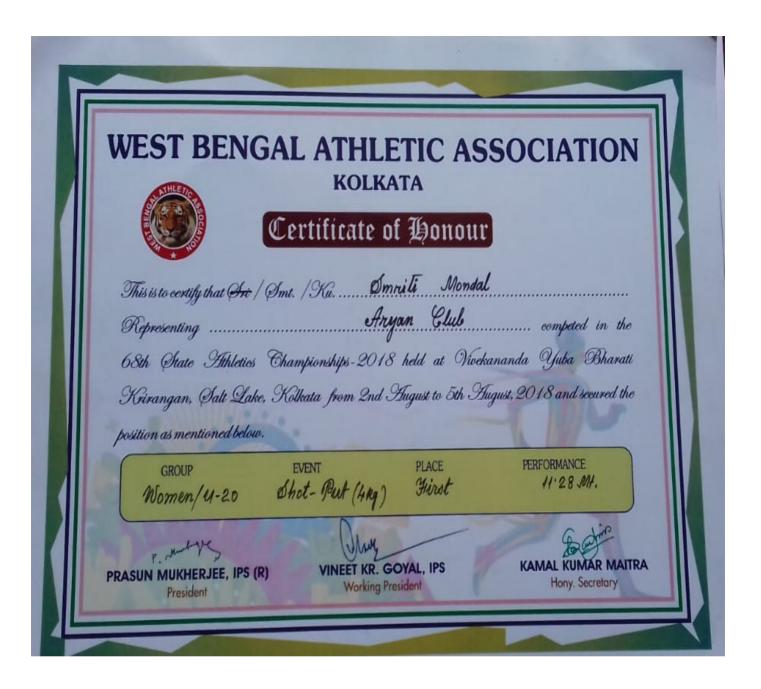

#### 3.6.2 Awards/Recognitions for Extension activities

| (INSTITUTE OF EDUCATION)  WB State Archery (Indian Round) Competition  Javelin Throw in WBCIPE Athletic Meet |  |
|--------------------------------------------------------------------------------------------------------------|--|
|                                                                                                              |  |
|                                                                                                              |  |
| March-Past Competition, NCC                                                                                  |  |
| All India Inter University Wushu (Tai-Chi Quan) Tournament                                                   |  |
| All India Inter University Wushu (Nun- Quan ) Tournament                                                     |  |
| All India Inter University Wushu (Taolu) Tournament                                                          |  |
| NCC C Certificate Examination                                                                                |  |
| NCC C Certificate Examination                                                                                |  |
| 200 meter Sprint in WBCIPE Athletic Meet                                                                     |  |
| NCC C Certificate Examination                                                                                |  |
| 40th WB State Archery Championship (M) (Indian Round)                                                        |  |
| 40th WB State Archery Championship (W) (Indian Round)                                                        |  |
| 100 meter Sprint in WBCIPE Athletic Meet                                                                     |  |
| 200 meter Sprint in WBCIPE Athletic Meet                                                                     |  |
| 100 meter Sprint in WBCIPE Athletic Meet                                                                     |  |
| 200 meter Sprint in WBCIPE Athletic Meet                                                                     |  |
| 400 Meter Sprint in WBCIPE Athletic Meet                                                                     |  |
| Sot Put in WB State Athletic Championship Women (U-20)                                                       |  |
| NCC C Certificate Examination                                                                                |  |
| Long Jump in WBCIPE Athletic Meet                                                                            |  |
| 4X100 meter Relay in WBCIPE Athletic Meet                                                                    |  |
| 200 meter Sprint in WBCIPE Athletic Meet                                                                     |  |
| 100 meter Sprint in WBCIPE Athletic Meet                                                                     |  |
| 4X100 meter Relay in WBCIPE Athletic Meet                                                                    |  |
| Tai-Chi Quan in WB State Wushu Championship-2019                                                             |  |
| Tai-Chi Sword in Wushu in WB State Wushu Championship-2019                                                   |  |
| Tai-Chi Quan in Wushu in WB State Wushu Championship-2019                                                    |  |
| Basketball Tournament in OMC-BGU Inter-University Sports Fest                                                |  |
| Football Tournament in OMC-BGU Inter-University Sports Fest                                                  |  |
| Volleyball Tournament in OMC-BGU Inter-University Sports Fest                                                |  |
| 4th Rock Climbing Course                                                                                     |  |
| Recipient of Leading Women Award on the eve of International Women's Day                                     |  |
| Folk Dance (Accompanist) at East Zone Inter-University National Youth Festival                               |  |
| 4X100 meter Relay in WBCIPE Athletic Meet                                                                    |  |
| Speech Competition on National Youth Day                                                                     |  |