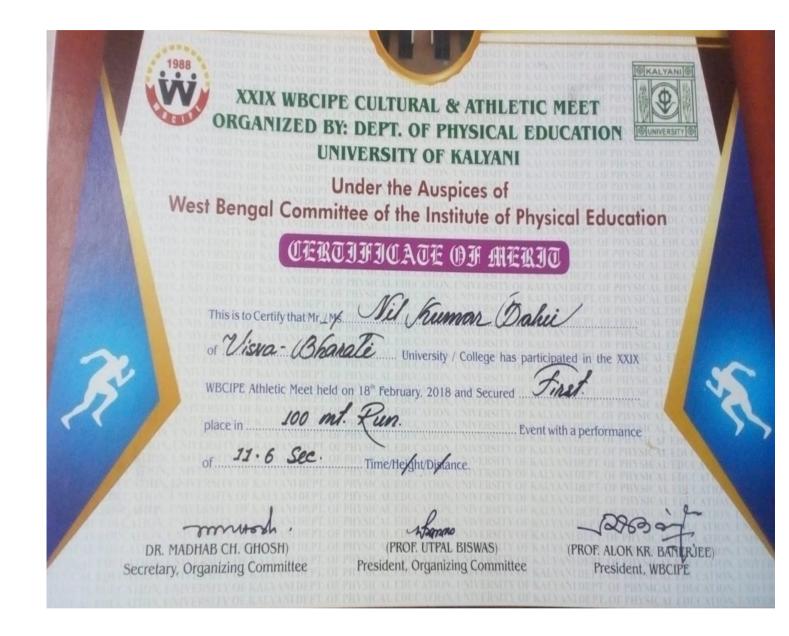

#### 3.6.2 Awards/Recognitions for Extension activities

| (INSTITUTE OF EDUCATION)  WB State Archery (Indian Round) Competition  Javelin Throw in WBCIPE Athletic Meet |  |
|--------------------------------------------------------------------------------------------------------------|--|
|                                                                                                              |  |
|                                                                                                              |  |
| March-Past Competition, NCC                                                                                  |  |
| All India Inter University Wushu (Tai-Chi Quan) Tournament                                                   |  |
| All India Inter University Wushu (Nun- Quan ) Tournament                                                     |  |
| All India Inter University Wushu (Taolu) Tournament                                                          |  |
| NCC C Certificate Examination                                                                                |  |
| NCC C Certificate Examination                                                                                |  |
| 200 meter Sprint in WBCIPE Athletic Meet                                                                     |  |
| NCC C Certificate Examination                                                                                |  |
| 40th WB State Archery Championship (M) (Indian Round)                                                        |  |
| 40th WB State Archery Championship (W) (Indian Round)                                                        |  |
| 100 meter Sprint in WBCIPE Athletic Meet                                                                     |  |
| 200 meter Sprint in WBCIPE Athletic Meet                                                                     |  |
| 100 meter Sprint in WBCIPE Athletic Meet                                                                     |  |
| 200 meter Sprint in WBCIPE Athletic Meet                                                                     |  |
| 400 Meter Sprint in WBCIPE Athletic Meet                                                                     |  |
| Sot Put in WB State Athletic Championship Women (U-20)                                                       |  |
| NCC C Certificate Examination                                                                                |  |
| Long Jump in WBCIPE Athletic Meet                                                                            |  |
| 4X100 meter Relay in WBCIPE Athletic Meet                                                                    |  |
| 200 meter Sprint in WBCIPE Athletic Meet                                                                     |  |
| 100 meter Sprint in WBCIPE Athletic Meet                                                                     |  |
| 4X100 meter Relay in WBCIPE Athletic Meet                                                                    |  |
| Tai-Chi Quan in WB State Wushu Championship-2019                                                             |  |
| Tai-Chi Sword in Wushu in WB State Wushu Championship-2019                                                   |  |
| Tai-Chi Quan in Wushu in WB State Wushu Championship-2019                                                    |  |
| Basketball Tournament in OMC-BGU Inter-University Sports Fest                                                |  |
| Football Tournament in OMC-BGU Inter-University Sports Fest                                                  |  |
| Volleyball Tournament in OMC-BGU Inter-University Sports Fest                                                |  |
| 4th Rock Climbing Course                                                                                     |  |
| Recipient of Leading Women Award on the eve of International Women's Day                                     |  |
| Folk Dance (Accompanist) at East Zone Inter-University National Youth Festival                               |  |
| 4X100 meter Relay in WBCIPE Athletic Meet                                                                    |  |
| Speech Competition on National Youth Day                                                                     |  |