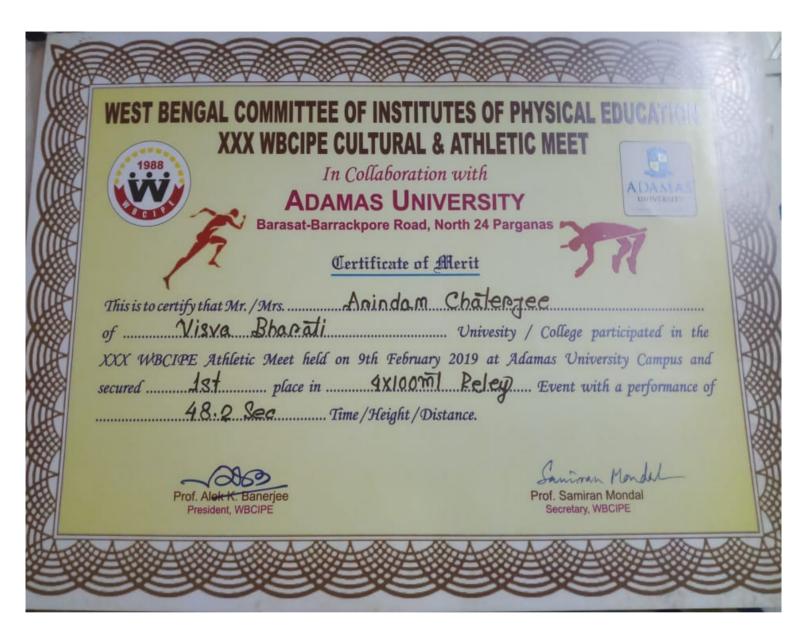

#### 3.6.2 Awards/Recognitions for Extension activities

| (INSTITUTE OF EDUCATION)  WB State Archery (Indian Round) Competition  Javelin Throw in WBCIPE Athletic Meet |  |
|--------------------------------------------------------------------------------------------------------------|--|
|                                                                                                              |  |
|                                                                                                              |  |
| March-Past Competition, NCC                                                                                  |  |
| All India Inter University Wushu (Tai-Chi Quan) Tournament                                                   |  |
| All India Inter University Wushu (Nun- Quan ) Tournament                                                     |  |
| All India Inter University Wushu (Taolu) Tournament                                                          |  |
| NCC C Certificate Examination                                                                                |  |
| NCC C Certificate Examination                                                                                |  |
| 200 meter Sprint in WBCIPE Athletic Meet                                                                     |  |
| NCC C Certificate Examination                                                                                |  |
| 40th WB State Archery Championship (M) (Indian Round)                                                        |  |
| 40th WB State Archery Championship (W) (Indian Round)                                                        |  |
| 100 meter Sprint in WBCIPE Athletic Meet                                                                     |  |
| 200 meter Sprint in WBCIPE Athletic Meet                                                                     |  |
| 100 meter Sprint in WBCIPE Athletic Meet                                                                     |  |
| 200 meter Sprint in WBCIPE Athletic Meet                                                                     |  |
| 400 Meter Sprint in WBCIPE Athletic Meet                                                                     |  |
| Sot Put in WB State Athletic Championship Women (U-20)                                                       |  |
| NCC C Certificate Examination                                                                                |  |
| Long Jump in WBCIPE Athletic Meet                                                                            |  |
| 4X100 meter Relay in WBCIPE Athletic Meet                                                                    |  |
| 200 meter Sprint in WBCIPE Athletic Meet                                                                     |  |
| 100 meter Sprint in WBCIPE Athletic Meet                                                                     |  |
| 4X100 meter Relay in WBCIPE Athletic Meet                                                                    |  |
| Tai-Chi Quan in WB State Wushu Championship-2019                                                             |  |
| Tai-Chi Sword in Wushu in WB State Wushu Championship-2019                                                   |  |
| Tai-Chi Quan in Wushu in WB State Wushu Championship-2019                                                    |  |
| Basketball Tournament in OMC-BGU Inter-University Sports Fest                                                |  |
| Football Tournament in OMC-BGU Inter-University Sports Fest                                                  |  |
| Volleyball Tournament in OMC-BGU Inter-University Sports Fest                                                |  |
| 4th Rock Climbing Course                                                                                     |  |
| Recipient of Leading Women Award on the eve of International Women's Day                                     |  |
| Folk Dance (Accompanist) at East Zone Inter-University National Youth Festival                               |  |
| 4X100 meter Relay in WBCIPE Athletic Meet                                                                    |  |
| Speech Competition on National Youth Day                                                                     |  |