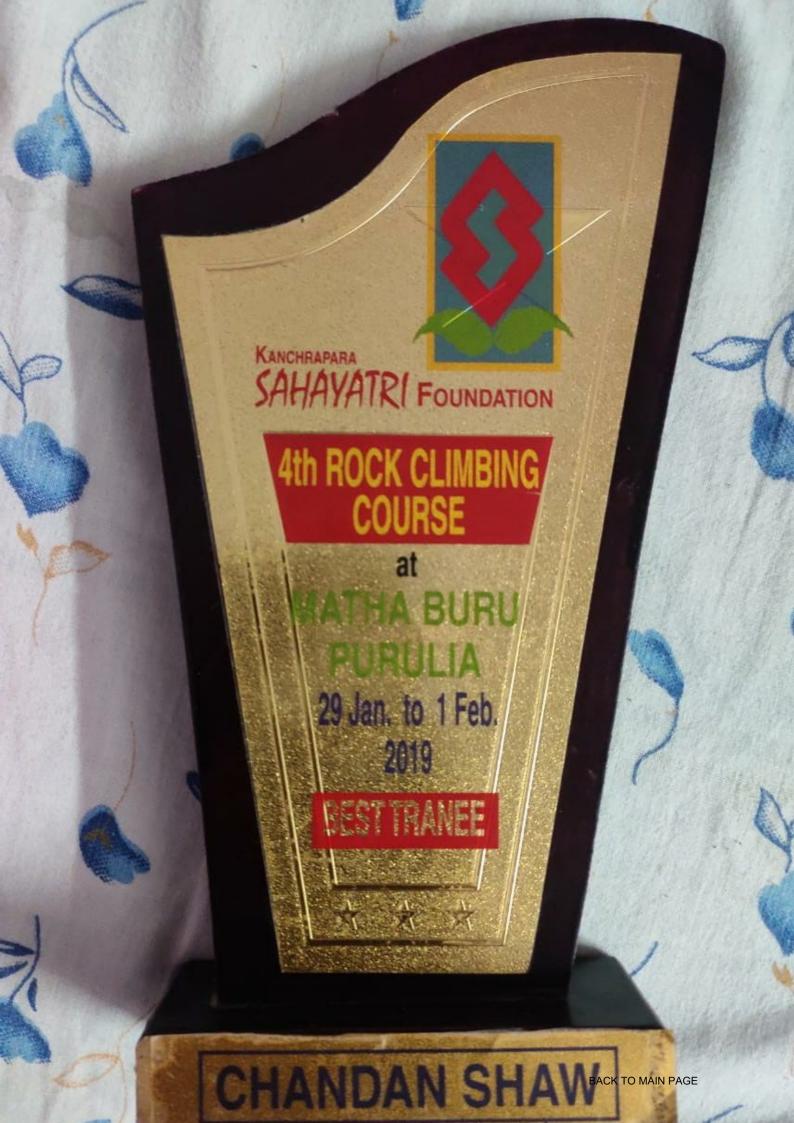

#### 3.6.2 Awards/Recognitions for Extension activities

| (INSTITUTE OF EDUCATION)  WB State Archery (Indian Round) Competition  Javelin Throw in WBCIPE Athletic Meet |  |
|--------------------------------------------------------------------------------------------------------------|--|
|                                                                                                              |  |
|                                                                                                              |  |
| March-Past Competition, NCC                                                                                  |  |
| All India Inter University Wushu (Tai-Chi Quan) Tournament                                                   |  |
| All India Inter University Wushu (Nun- Quan ) Tournament                                                     |  |
| All India Inter University Wushu (Taolu) Tournament                                                          |  |
| NCC C Certificate Examination                                                                                |  |
| NCC C Certificate Examination                                                                                |  |
| 200 meter Sprint in WBCIPE Athletic Meet                                                                     |  |
| NCC C Certificate Examination                                                                                |  |
| 40th WB State Archery Championship (M) (Indian Round)                                                        |  |
| 40th WB State Archery Championship (W) (Indian Round)                                                        |  |
| 100 meter Sprint in WBCIPE Athletic Meet                                                                     |  |
| 200 meter Sprint in WBCIPE Athletic Meet                                                                     |  |
| 100 meter Sprint in WBCIPE Athletic Meet                                                                     |  |
| 200 meter Sprint in WBCIPE Athletic Meet                                                                     |  |
| 400 Meter Sprint in WBCIPE Athletic Meet                                                                     |  |
| Sot Put in WB State Athletic Championship Women (U-20)                                                       |  |
| NCC C Certificate Examination                                                                                |  |
| Long Jump in WBCIPE Athletic Meet                                                                            |  |
| 4X100 meter Relay in WBCIPE Athletic Meet                                                                    |  |
| 200 meter Sprint in WBCIPE Athletic Meet                                                                     |  |
| 100 meter Sprint in WBCIPE Athletic Meet                                                                     |  |
| 4X100 meter Relay in WBCIPE Athletic Meet                                                                    |  |
| Tai-Chi Quan in WB State Wushu Championship-2019                                                             |  |
| Tai-Chi Sword in Wushu in WB State Wushu Championship-2019                                                   |  |
| Tai-Chi Quan in Wushu in WB State Wushu Championship-2019                                                    |  |
| Basketball Tournament in OMC-BGU Inter-University Sports Fest                                                |  |
| Football Tournament in OMC-BGU Inter-University Sports Fest                                                  |  |
| Volleyball Tournament in OMC-BGU Inter-University Sports Fest                                                |  |
| 4th Rock Climbing Course                                                                                     |  |
| Recipient of Leading Women Award on the eve of International Women's Day                                     |  |
| Folk Dance (Accompanist) at East Zone Inter-University National Youth Festival                               |  |
| 4X100 meter Relay in WBCIPE Athletic Meet                                                                    |  |
| Speech Competition on National Youth Day                                                                     |  |