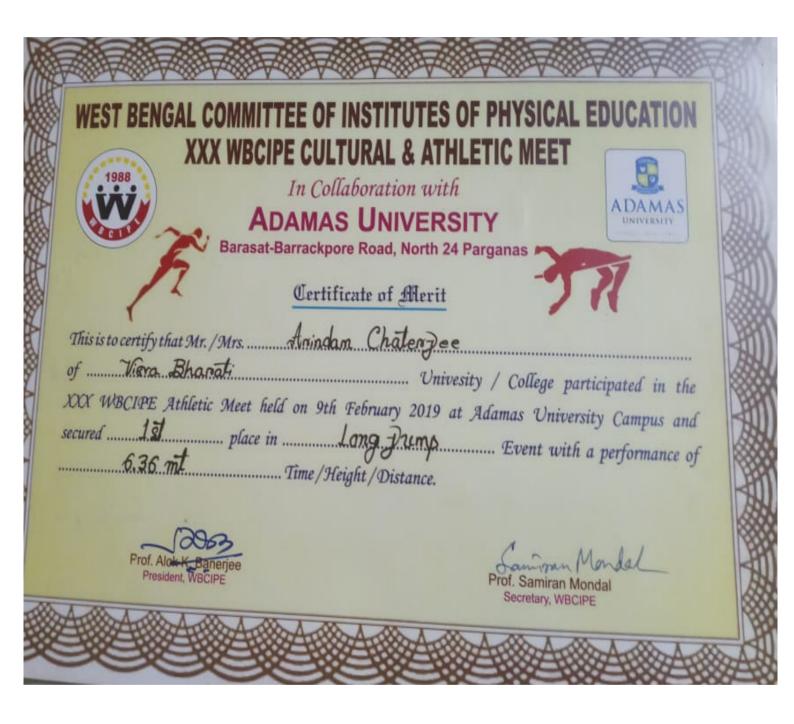

#### 3.6.2 Awards/Recognitions for Extension activities

| (INSTITUTE OF EDUCATION)  WB State Archery (Indian Round) Competition  Javelin Throw in WBCIPE Athletic Meet |  |
|--------------------------------------------------------------------------------------------------------------|--|
|                                                                                                              |  |
|                                                                                                              |  |
| March-Past Competition, NCC                                                                                  |  |
| All India Inter University Wushu (Tai-Chi Quan) Tournament                                                   |  |
| All India Inter University Wushu (Nun- Quan ) Tournament                                                     |  |
| All India Inter University Wushu (Taolu) Tournament                                                          |  |
| NCC C Certificate Examination                                                                                |  |
| NCC C Certificate Examination                                                                                |  |
| 200 meter Sprint in WBCIPE Athletic Meet                                                                     |  |
| NCC C Certificate Examination                                                                                |  |
| 40th WB State Archery Championship (M) (Indian Round)                                                        |  |
| 40th WB State Archery Championship (W) (Indian Round)                                                        |  |
| 100 meter Sprint in WBCIPE Athletic Meet                                                                     |  |
| 200 meter Sprint in WBCIPE Athletic Meet                                                                     |  |
| 100 meter Sprint in WBCIPE Athletic Meet                                                                     |  |
| 200 meter Sprint in WBCIPE Athletic Meet                                                                     |  |
| 400 Meter Sprint in WBCIPE Athletic Meet                                                                     |  |
| Sot Put in WB State Athletic Championship Women (U-20)                                                       |  |
| NCC C Certificate Examination                                                                                |  |
| Long Jump in WBCIPE Athletic Meet                                                                            |  |
| 4X100 meter Relay in WBCIPE Athletic Meet                                                                    |  |
| 200 meter Sprint in WBCIPE Athletic Meet                                                                     |  |
| 100 meter Sprint in WBCIPE Athletic Meet                                                                     |  |
| 4X100 meter Relay in WBCIPE Athletic Meet                                                                    |  |
| Tai-Chi Quan in WB State Wushu Championship-2019                                                             |  |
| Tai-Chi Sword in Wushu in WB State Wushu Championship-2019                                                   |  |
| Tai-Chi Quan in Wushu in WB State Wushu Championship-2019                                                    |  |
| Basketball Tournament in OMC-BGU Inter-University Sports Fest                                                |  |
| Football Tournament in OMC-BGU Inter-University Sports Fest                                                  |  |
| Volleyball Tournament in OMC-BGU Inter-University Sports Fest                                                |  |
| 4th Rock Climbing Course                                                                                     |  |
| Recipient of Leading Women Award on the eve of International Women's Day                                     |  |
| Folk Dance (Accompanist) at East Zone Inter-University National Youth Festival                               |  |
| 4X100 meter Relay in WBCIPE Athletic Meet                                                                    |  |
| Speech Competition on National Youth Day                                                                     |  |