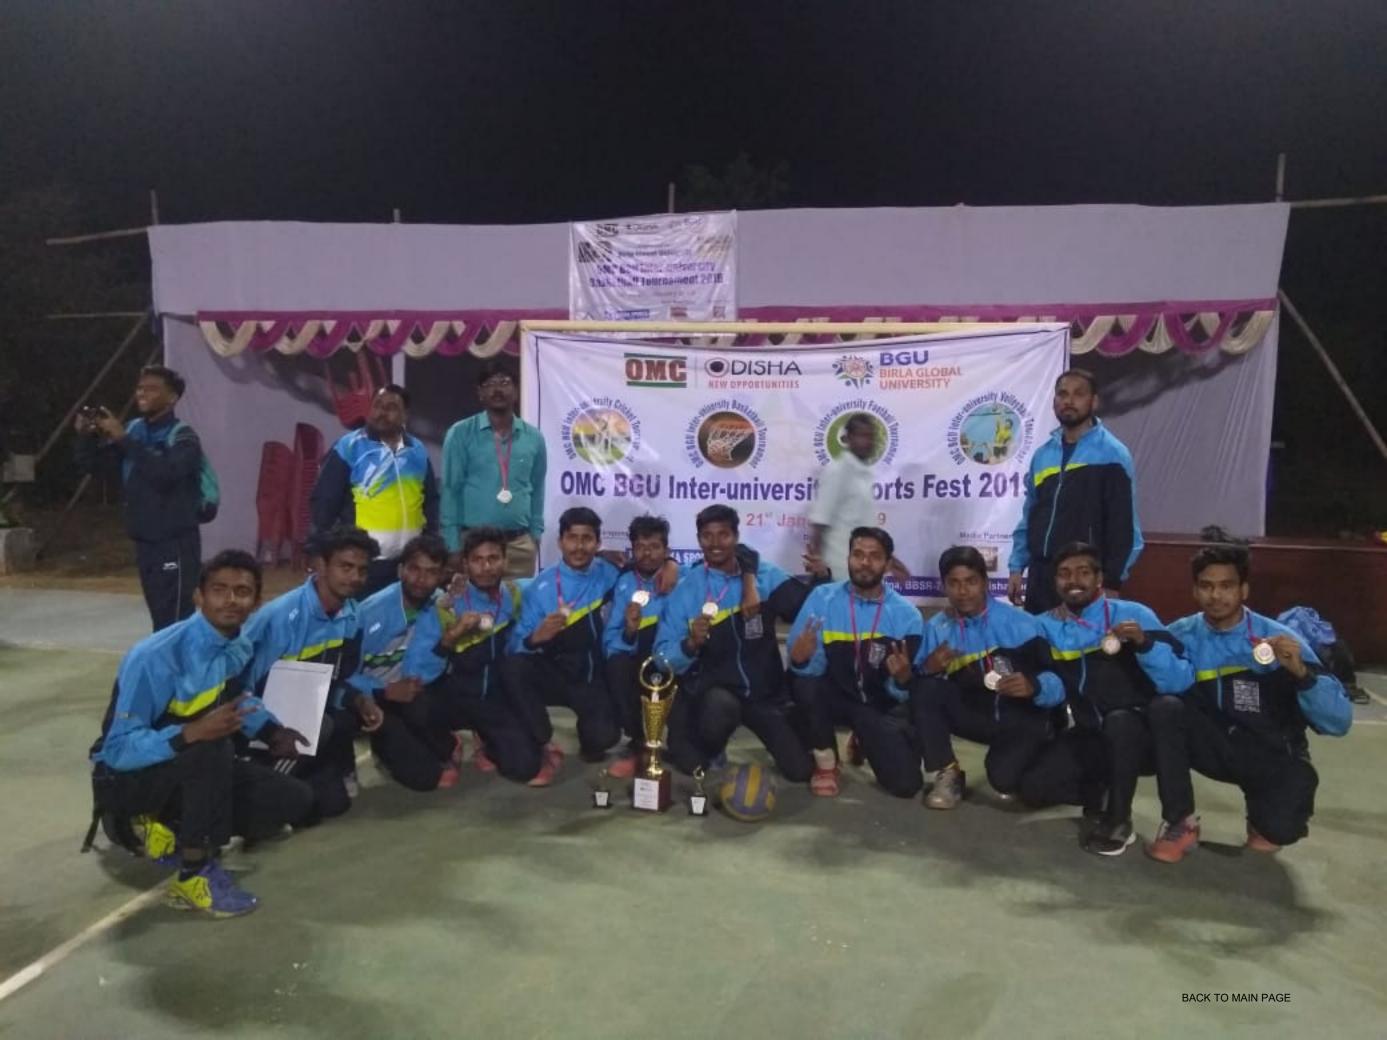

#### 3.6.2 Awards/Recognitions for Extension activities

| (INSTITUTE OF EDUCATION)  WB State Archery (Indian Round) Competition  Javelin Throw in WBCIPE Athletic Meet |  |
|--------------------------------------------------------------------------------------------------------------|--|
|                                                                                                              |  |
|                                                                                                              |  |
| March-Past Competition, NCC                                                                                  |  |
| All India Inter University Wushu (Tai-Chi Quan) Tournament                                                   |  |
| All India Inter University Wushu (Nun- Quan ) Tournament                                                     |  |
| All India Inter University Wushu (Taolu) Tournament                                                          |  |
| NCC C Certificate Examination                                                                                |  |
| NCC C Certificate Examination                                                                                |  |
| 200 meter Sprint in WBCIPE Athletic Meet                                                                     |  |
| NCC C Certificate Examination                                                                                |  |
| 40th WB State Archery Championship (M) (Indian Round)                                                        |  |
| 40th WB State Archery Championship (W) (Indian Round)                                                        |  |
| 100 meter Sprint in WBCIPE Athletic Meet                                                                     |  |
| 200 meter Sprint in WBCIPE Athletic Meet                                                                     |  |
| 100 meter Sprint in WBCIPE Athletic Meet                                                                     |  |
| 200 meter Sprint in WBCIPE Athletic Meet                                                                     |  |
| 400 Meter Sprint in WBCIPE Athletic Meet                                                                     |  |
| Sot Put in WB State Athletic Championship Women (U-20)                                                       |  |
| NCC C Certificate Examination                                                                                |  |
| Long Jump in WBCIPE Athletic Meet                                                                            |  |
| 4X100 meter Relay in WBCIPE Athletic Meet                                                                    |  |
| 200 meter Sprint in WBCIPE Athletic Meet                                                                     |  |
| 100 meter Sprint in WBCIPE Athletic Meet                                                                     |  |
| 4X100 meter Relay in WBCIPE Athletic Meet                                                                    |  |
| Tai-Chi Quan in WB State Wushu Championship-2019                                                             |  |
| Tai-Chi Sword in Wushu in WB State Wushu Championship-2019                                                   |  |
| Tai-Chi Quan in Wushu in WB State Wushu Championship-2019                                                    |  |
| Basketball Tournament in OMC-BGU Inter-University Sports Fest                                                |  |
| Football Tournament in OMC-BGU Inter-University Sports Fest                                                  |  |
| Volleyball Tournament in OMC-BGU Inter-University Sports Fest                                                |  |
| 4th Rock Climbing Course                                                                                     |  |
| Recipient of Leading Women Award on the eve of International Women's Day                                     |  |
| Folk Dance (Accompanist) at East Zone Inter-University National Youth Festival                               |  |
| 4X100 meter Relay in WBCIPE Athletic Meet                                                                    |  |
| Speech Competition on National Youth Day                                                                     |  |