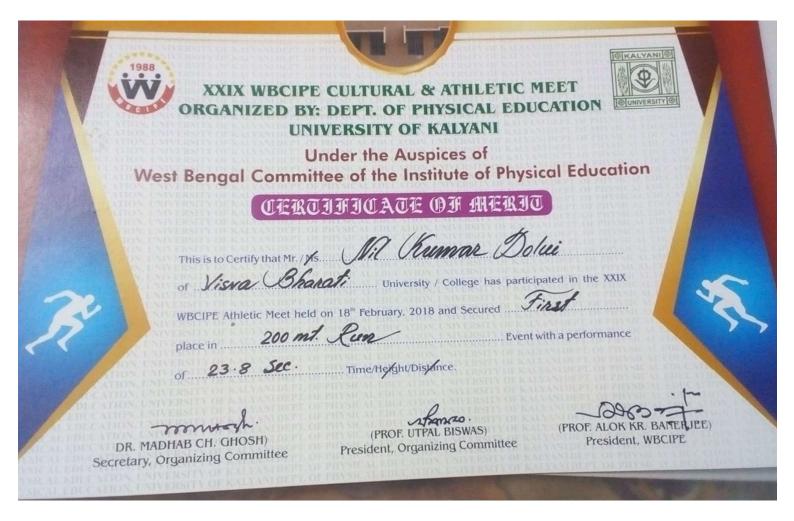

#### 3.6.2 Awards/Recognitions for Extension activities

| (INSTITUTE OF EDUCATION)  WB State Archery (Indian Round) Competition  Javelin Throw in WBCIPE Athletic Meet |  |
|--------------------------------------------------------------------------------------------------------------|--|
|                                                                                                              |  |
|                                                                                                              |  |
| March-Past Competition, NCC                                                                                  |  |
| All India Inter University Wushu (Tai-Chi Quan) Tournament                                                   |  |
| All India Inter University Wushu (Nun- Quan ) Tournament                                                     |  |
| All India Inter University Wushu (Taolu) Tournament                                                          |  |
| NCC C Certificate Examination                                                                                |  |
| NCC C Certificate Examination                                                                                |  |
| 200 meter Sprint in WBCIPE Athletic Meet                                                                     |  |
| NCC C Certificate Examination                                                                                |  |
| 40th WB State Archery Championship (M) (Indian Round)                                                        |  |
| 40th WB State Archery Championship (W) (Indian Round)                                                        |  |
| 100 meter Sprint in WBCIPE Athletic Meet                                                                     |  |
| 200 meter Sprint in WBCIPE Athletic Meet                                                                     |  |
| 100 meter Sprint in WBCIPE Athletic Meet                                                                     |  |
| 200 meter Sprint in WBCIPE Athletic Meet                                                                     |  |
| 400 Meter Sprint in WBCIPE Athletic Meet                                                                     |  |
| Sot Put in WB State Athletic Championship Women (U-20)                                                       |  |
| NCC C Certificate Examination                                                                                |  |
| Long Jump in WBCIPE Athletic Meet                                                                            |  |
| 4X100 meter Relay in WBCIPE Athletic Meet                                                                    |  |
| 200 meter Sprint in WBCIPE Athletic Meet                                                                     |  |
| 100 meter Sprint in WBCIPE Athletic Meet                                                                     |  |
| 4X100 meter Relay in WBCIPE Athletic Meet                                                                    |  |
| Tai-Chi Quan in WB State Wushu Championship-2019                                                             |  |
| Tai-Chi Sword in Wushu in WB State Wushu Championship-2019                                                   |  |
| Tai-Chi Quan in Wushu in WB State Wushu Championship-2019                                                    |  |
| Basketball Tournament in OMC-BGU Inter-University Sports Fest                                                |  |
| Football Tournament in OMC-BGU Inter-University Sports Fest                                                  |  |
| Volleyball Tournament in OMC-BGU Inter-University Sports Fest                                                |  |
| 4th Rock Climbing Course                                                                                     |  |
| Recipient of Leading Women Award on the eve of International Women's Day                                     |  |
| Folk Dance (Accompanist) at East Zone Inter-University National Youth Festival                               |  |
| 4X100 meter Relay in WBCIPE Athletic Meet                                                                    |  |
| Speech Competition on National Youth Day                                                                     |  |