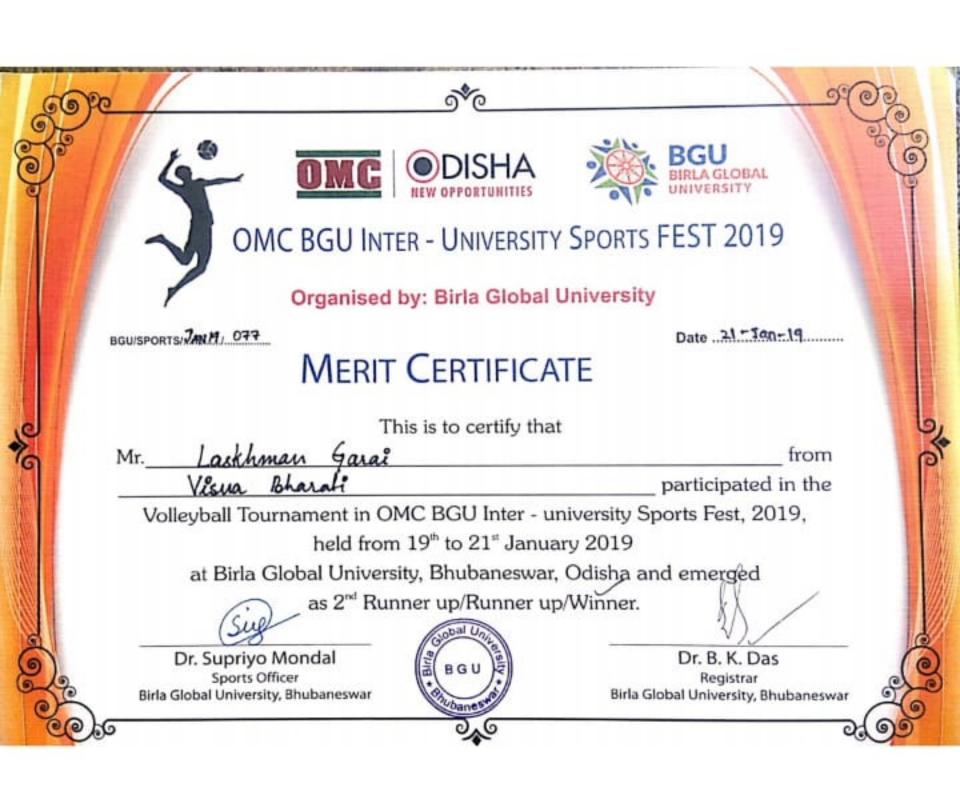

#### 3.6.2 Awards/Recognitions for Extension activities

| (INSTITUTE OF EDUCATION)  WB State Archery (Indian Round) Competition  Javelin Throw in WBCIPE Athletic Meet |  |
|--------------------------------------------------------------------------------------------------------------|--|
|                                                                                                              |  |
|                                                                                                              |  |
| March-Past Competition, NCC                                                                                  |  |
| All India Inter University Wushu (Tai-Chi Quan) Tournament                                                   |  |
| All India Inter University Wushu (Nun- Quan ) Tournament                                                     |  |
| All India Inter University Wushu (Taolu) Tournament                                                          |  |
| NCC C Certificate Examination                                                                                |  |
| NCC C Certificate Examination                                                                                |  |
| 200 meter Sprint in WBCIPE Athletic Meet                                                                     |  |
| NCC C Certificate Examination                                                                                |  |
| 40th WB State Archery Championship (M) (Indian Round)                                                        |  |
| 40th WB State Archery Championship (W) (Indian Round)                                                        |  |
| 100 meter Sprint in WBCIPE Athletic Meet                                                                     |  |
| 200 meter Sprint in WBCIPE Athletic Meet                                                                     |  |
| 100 meter Sprint in WBCIPE Athletic Meet                                                                     |  |
| 200 meter Sprint in WBCIPE Athletic Meet                                                                     |  |
| 400 Meter Sprint in WBCIPE Athletic Meet                                                                     |  |
| Sot Put in WB State Athletic Championship Women (U-20)                                                       |  |
| NCC C Certificate Examination                                                                                |  |
| Long Jump in WBCIPE Athletic Meet                                                                            |  |
| 4X100 meter Relay in WBCIPE Athletic Meet                                                                    |  |
| 200 meter Sprint in WBCIPE Athletic Meet                                                                     |  |
| 100 meter Sprint in WBCIPE Athletic Meet                                                                     |  |
| 4X100 meter Relay in WBCIPE Athletic Meet                                                                    |  |
| Tai-Chi Quan in WB State Wushu Championship-2019                                                             |  |
| Tai-Chi Sword in Wushu in WB State Wushu Championship-2019                                                   |  |
| Tai-Chi Quan in Wushu in WB State Wushu Championship-2019                                                    |  |
| Basketball Tournament in OMC-BGU Inter-University Sports Fest                                                |  |
| Football Tournament in OMC-BGU Inter-University Sports Fest                                                  |  |
| Volleyball Tournament in OMC-BGU Inter-University Sports Fest                                                |  |
| 4th Rock Climbing Course                                                                                     |  |
| Recipient of Leading Women Award on the eve of International Women's Day                                     |  |
| Folk Dance (Accompanist) at East Zone Inter-University National Youth Festival                               |  |
| 4X100 meter Relay in WBCIPE Athletic Meet                                                                    |  |
| Speech Competition on National Youth Day                                                                     |  |