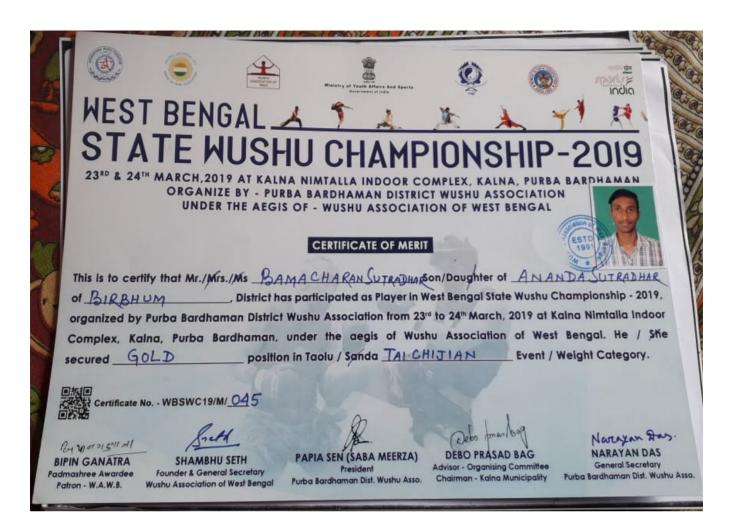

#### 3.6.2 Awards/Recognitions for Extension activities

| (INSTITUTE OF EDUCATION)  WB State Archery (Indian Round) Competition  Javelin Throw in WBCIPE Athletic Meet |  |
|--------------------------------------------------------------------------------------------------------------|--|
|                                                                                                              |  |
|                                                                                                              |  |
| March-Past Competition, NCC                                                                                  |  |
| All India Inter University Wushu (Tai-Chi Quan) Tournament                                                   |  |
| All India Inter University Wushu (Nun- Quan ) Tournament                                                     |  |
| All India Inter University Wushu (Taolu) Tournament                                                          |  |
| NCC C Certificate Examination                                                                                |  |
| NCC C Certificate Examination                                                                                |  |
| 200 meter Sprint in WBCIPE Athletic Meet                                                                     |  |
| NCC C Certificate Examination                                                                                |  |
| 40th WB State Archery Championship (M) (Indian Round)                                                        |  |
| 40th WB State Archery Championship (W) (Indian Round)                                                        |  |
| 100 meter Sprint in WBCIPE Athletic Meet                                                                     |  |
| 200 meter Sprint in WBCIPE Athletic Meet                                                                     |  |
| 100 meter Sprint in WBCIPE Athletic Meet                                                                     |  |
| 200 meter Sprint in WBCIPE Athletic Meet                                                                     |  |
| 400 Meter Sprint in WBCIPE Athletic Meet                                                                     |  |
| Sot Put in WB State Athletic Championship Women (U-20)                                                       |  |
| NCC C Certificate Examination                                                                                |  |
| Long Jump in WBCIPE Athletic Meet                                                                            |  |
| 4X100 meter Relay in WBCIPE Athletic Meet                                                                    |  |
| 200 meter Sprint in WBCIPE Athletic Meet                                                                     |  |
| 100 meter Sprint in WBCIPE Athletic Meet                                                                     |  |
| 4X100 meter Relay in WBCIPE Athletic Meet                                                                    |  |
| Tai-Chi Quan in WB State Wushu Championship-2019                                                             |  |
| Tai-Chi Sword in Wushu in WB State Wushu Championship-2019                                                   |  |
| Tai-Chi Quan in Wushu in WB State Wushu Championship-2019                                                    |  |
| Basketball Tournament in OMC-BGU Inter-University Sports Fest                                                |  |
| Football Tournament in OMC-BGU Inter-University Sports Fest                                                  |  |
| Volleyball Tournament in OMC-BGU Inter-University Sports Fest                                                |  |
| 4th Rock Climbing Course                                                                                     |  |
| Recipient of Leading Women Award on the eve of International Women's Day                                     |  |
| Folk Dance (Accompanist) at East Zone Inter-University National Youth Festival                               |  |
| 4X100 meter Relay in WBCIPE Athletic Meet                                                                    |  |
| Speech Competition on National Youth Day                                                                     |  |