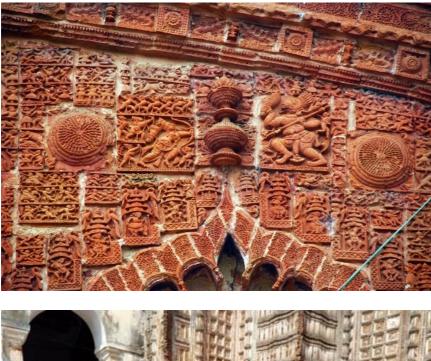

FIELD TRIP TO KALNA ,BANSBERIA( HANSESARI TEMPLE) FOR TWO DAYS TO RESEARCH ON THE TERRACOTTA TEMPLES

Research trip coordinated by Prof. Dilip Mitra and Arghya priya majumdar( Associate Professor) on 30.01.2020 and 31.01.2020.They were Assisted by Research Assistant Amiya Nimai Dhara. Students who accompanied are MFA Final year 4<sup>th</sup> semester student, Vigil Vigil, Moushumi Chongdar and Natthapol Seibsai from Thailand.

DETAILS OF HANSESWARI TEMPLE