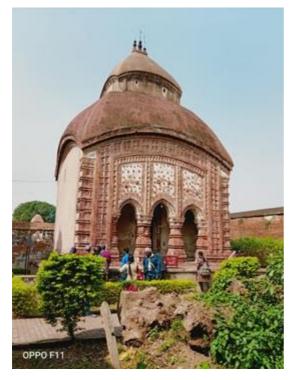

FIELD TRIP TO KALNA ,BANSBERIA( HANSESARI TEMPLE) FOR TWO DAYS TO RESEARCH ON THE TERRACOTTA TEMPLES

Research trip coordinated by Prof. Dilip Mitra and Arghya priya majumdar( Associate Professor) on 30.01.2020 and 31.01.2020.They were Assisted by Research Assistant Amiya Nimai Dhara. Students who accompanied are MFA Final year 4<sup>th</sup> semester student, Vigil Vigil, Moushumi Chongdar and Natthapol Seibsai from Thailand.

DETAILS OF HANSESWARI TEMPLE