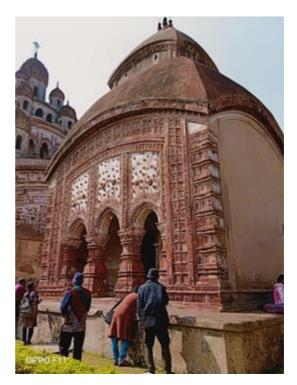

FIELD TRIP TO KALNA ,BANSBERIA( HANSESARI TEMPLE) FOR TWO DAYS TO RESEARCH ON THE TERRACOTTA TEMPLES

Research trip coordinated by Prof. Dilip Mitra and Arghya priya majumdar( Associate Professor) on 30.01.2020 and 31.01.2020.They were Assisted by Research Assistant Amiya Nimai Dhara. Students who accompanied are MFA Final year 4<sup>th</sup> semester student, Vigil Vigil, Moushumi Chongdar and Natthapol Seibsai from Thailand.

DETAILS OF HANSESWARI TEMPLE