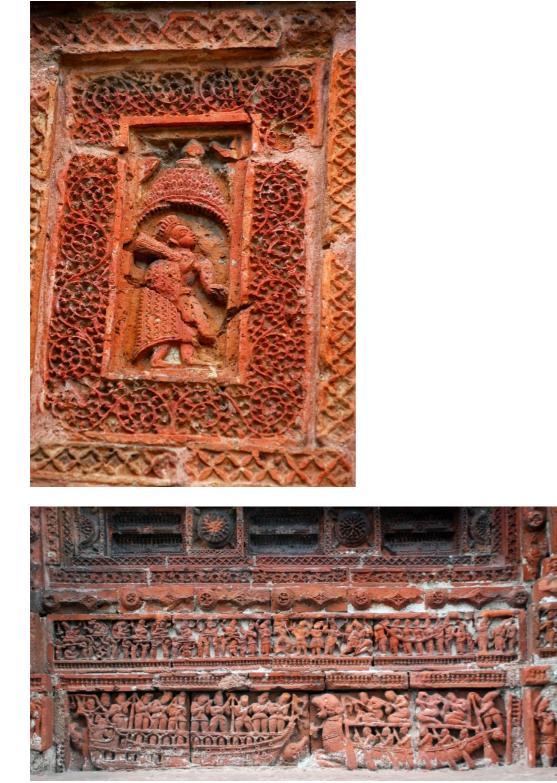

FIELD TRIP TO KALNA ,BANSBERIA( HANSESARI TEMPLE) FOR TWO DAYS TO RESEARCH ON THE TERRACOTTA TEMPLES

Research trip coordinated by Prof. Dilip Mitra and Arghya priya majumdar( Associate Professor) on 30.01.2020 and 31.01.2020.They were Assisted by Research Assistant Amiya Nimai Dhara. Students who accompanied are MFA Final year 4<sup>th</sup> semester student, Vigil Vigil, Moushumi Chongdar and Natthapol Seibsai from Thailand.

DETAILS OF HANSESWARI TEMPLE