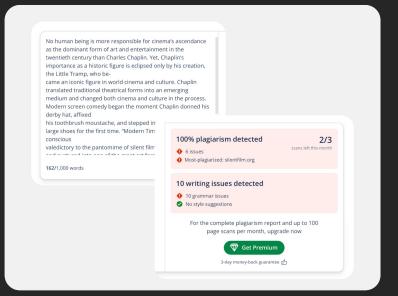

## Plagiarism Checker

### QuillBot Premium Tools | Plagiarism Checker

Plagiarism Checker analyzes whether any section of your text did not properly attribute authorship to content already published on the web or in books, research papers, academic papers, or news sources.

- QuillBot can scan text in more than 100 languages, such as English, Spanish, French, Portuguese, Arabic, Russian, German, Greek, Chinese, and Japanese. Scan up to 20 pages per month with a Premium subscription.
- QuillBot is committed to promoting and protecting academic integrity. Our Plagiarism Checker, Citation Generator, and guides are built to educate students on best practices to avoid unintentional plagiarism.
- We support the following textual file types: html, txt (UTF-8 encoded), csv, rtf, xml, and htm. We also support the non-textual file types, like pdf, docx, doc, pptx, ppt, odt, chm, epub, odp, ppsx, pages, xlsx, xls, and LaTeX.