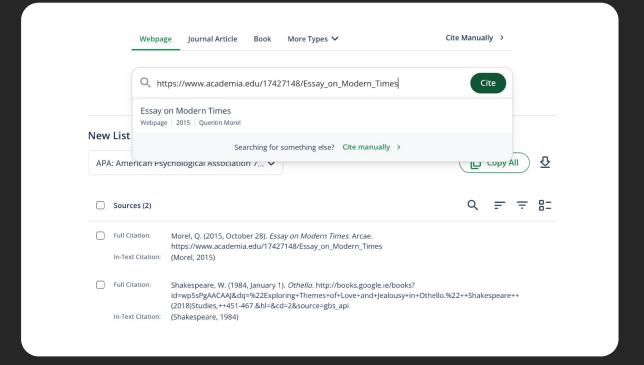

<u>Translator:</u> QuillBot Translator simplifies cross-language communication, ensuring accuracy and clarity in diverse contexts, making language barriers a thing of the past.

<u>Citation Generator:</u> Describe or evaluate your sources according to APA, MLA, Chicago, Harvard, etc., and let QuillBot Citation Generator find and fill in all the relevant information automatically.

### **QuillBot Premium Tools | Citation Generator**

99

QuillBot's new Citation Generator tool creates perfect APA, MLA, and Chicago style citations in one click. No ads, no frustrating reloading pages, and no annoying new tabs opening everywhere.