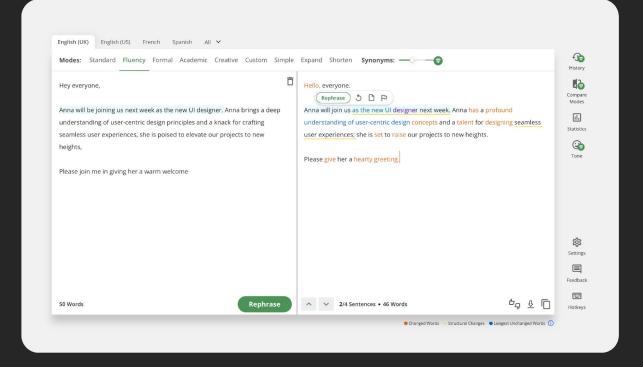

## Paraphraser

#### QuillBot Premium Tools | Paraphraser

The paraphraser does so much more than just reword referenced content--try it for fixing awkward paragraphs, improving weak topic sentences, and getting instant feedback and new ideas you can use to change up the structure, style, vocabulary, and tone of your work.