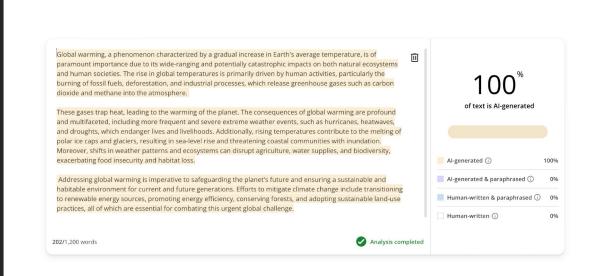

<u>AI Detector:</u> Paste your text below to detect AI-generated content like ChatGPT, GPT-4, and Google Bard. QuillBot's free AI detector will flag the text for further inspection and keep your writing human.

### QuillBot Premium Tools | Ai Detector

Trained to identify certain patterns, our detection tool will flag any Al-generated content in your text.

A lot of Al-written content contains features such as repetitive words, awkward phrasing, and an unnatural, choppy flow. When QuillBot's Al text detector identifies these features, it will flag the text for further inspection.