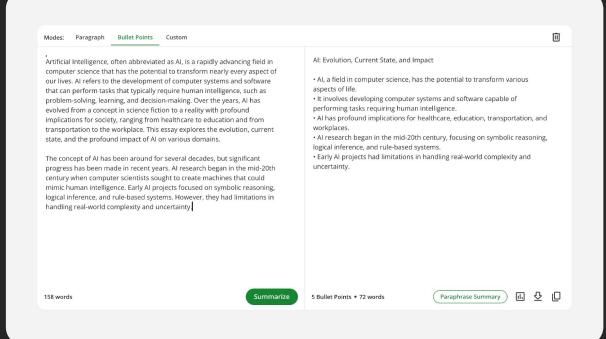

## Summarizer

#### **QuillBot Premium Tools | Summarizer**

The summarizer can, of course, be used to keep up with news and extra-long emails, but it can also be used to check reading comprehension and summarizing skills for students looking to enhance their English fluency or get familiar with working in dense or tricky types of writing, such as academic or technical Writing.

The introduction of custom summarization gives you the option to tailor the summary based on your need.