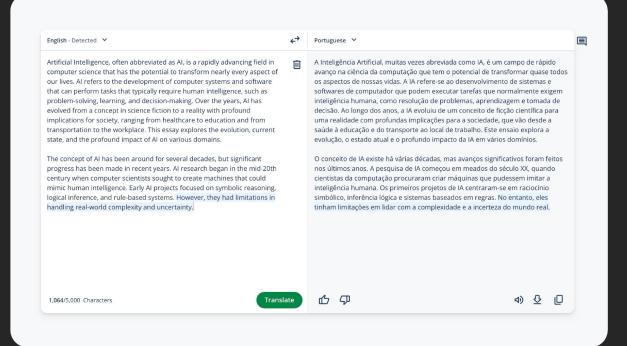

<u>Translator:</u> QuillBot Translator simplifies cross-language communication, ensuring accuracy and clarity in diverse contexts, making language barriers a thing of the past.

<u>Citation Generator:</u> Describe or evaluate your sources according to APA, MLA, Chicago, Harvard, etc., and let QuillBot Citation Generator find and fill in all the relevant information automatically.

#### QuillBot Premium Tools | Translator

For students and researchers in the global community, reading or writing in another language is a valuable skill. With the help of our Translator academic professionals can do just that. You can understand studies written in other languages or conduct your own research in a language you don't speak.

For example, a German researcher who needs to create a questionnaire for Japanese and Korean participants can write clearly with QuillBot.