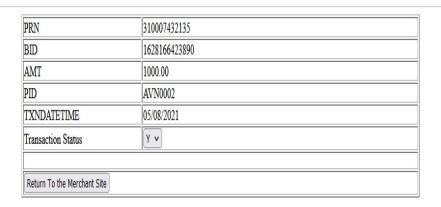

revious Pay Fee

You need to click on all the check boxes and then click on 'Payment Gateway GATEWAY - 1'

After successful payment you should get the following payment acknowledgement

Once you click on the 'Return to the Merchant Site' you should return back to the Dashboard of the application page. Now you can find the Number of the submitted form as well.