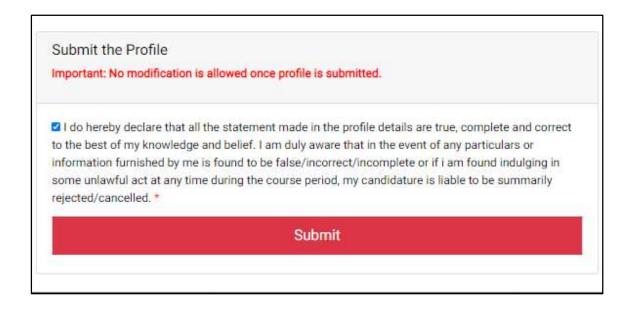

## **Submit the Profile**

## Important: No modification is allowed once the profile is submitted.

After filling all the sections that are Personal Details, Other Details, and Uploading all the required Image and Signature. Clicking on **Submit** will submit the profile. But there is a catch that No modification will be allowed once the Profile is submitted.

So before final submission, Cross check all the details and make corrections if any, and when everything is ready to go. Submit the profile.

After completing the above steps and clicking on **Submit** will take the applicant to Dashboard where the applicant can see the Programme Selection section. Click on **Apply Now** button to dive into the Programme Selection section.

Undertaking: "I do hereby declare that all the statement made in the application are true, complete and correct to the best of my knowledge and belief. I am duly aware that in the event of any particulars or information furnished by me is found to be false/incorrect/incomplete or if i am found indulging in some unlawful act at any time during the course period, my candidature is liable to be summarily rejected/cancelled."