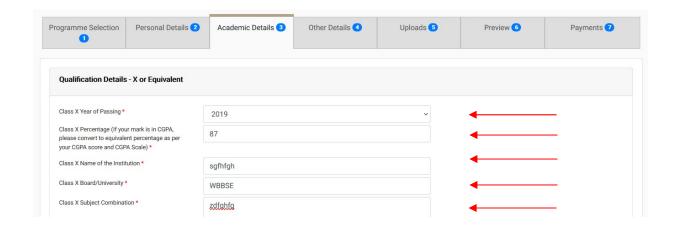

Click 'Next' and fill out the academic details as per your marksheet(s)/document(s).

Gets filled automatically

After you click Save and Next system will show your academic details as below

If needed you can update the academic details again by clicking the 'Update' or click on 'Next'.

| Do you need hostel accomodation?                                                                     | No      |  |
|------------------------------------------------------------------------------------------------------|---------|--|
| Qualification Details - X or Equivalent                                                              |         |  |
| Class X Year of Passing                                                                              | 2019    |  |
| Class X Percentage (If your mark is in CGPA, pluequivalent percentage as per your CGPA score (Scale) |         |  |
| Class X Name of the Institution                                                                      | sgfhfgh |  |
| Class X Board/University                                                                             | WBBSE   |  |
| Class X Subject Combination                                                                          | zdfghfg |  |
| Class X Division                                                                                     | 1       |  |
| Class X Result Status                                                                                | Passed  |  |