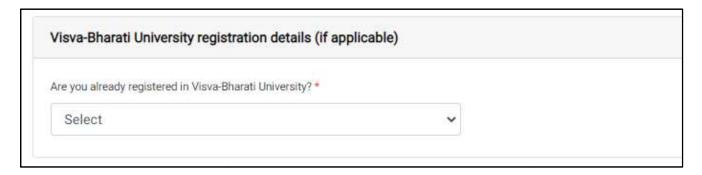

**Visva-Bharati University registration details:** In this section, the applicant will choose if he/she was a student of Visva-Bharati or not.

If yes, provide details as mentioned.

Other Category/Quota: Enter the asked quota/details.