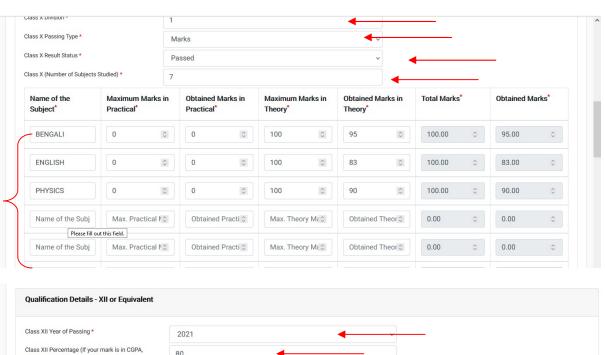

| Class X Passing Type                 | Marks                  | Marks                            |                                   |                               |                                |                |                   |  |
|--------------------------------------|------------------------|----------------------------------|-----------------------------------|-------------------------------|--------------------------------|----------------|-------------------|--|
| Class X (Number of Subjects Studied) | 7                      | 7                                |                                   |                               |                                |                |                   |  |
| Score Card                           | Name of the<br>Subject | Maximum<br>Marks in<br>Practical | Obtained<br>Marks in<br>Practical | Maximum<br>Marks in<br>Theory | Obtained<br>Marks in<br>Theory | Total<br>Marks | Obtained<br>Marks |  |
|                                      | BENGALI                | 0.00                             | 0.00                              | 100.00                        | 95.00                          | 100.00         | 95.00             |  |
|                                      | ENGLISH                | 0.00                             | 0.00                              | 100.00                        | 83.00                          | 100.00         | 83.00             |  |
|                                      | PHYSICS                | 0.00                             | 0.00                              | 100.00                        | 90.00                          | 100.00         | 90.00             |  |
|                                      | MATHEMATICS            | 0.00                             | 0.00                              | 100.00                        | 89.00                          | 100.00         | 89.00             |  |
|                                      | LIFE SCIENCE           | 0.00                             | 0.00                              | 100.00                        | 91.00                          | 100.00         | 91.00             |  |
|                                      | GEOGRAPHY              | 0.00                             | 0.00                              | 100.00                        | 86.00                          | 100.00         | 86.00             |  |