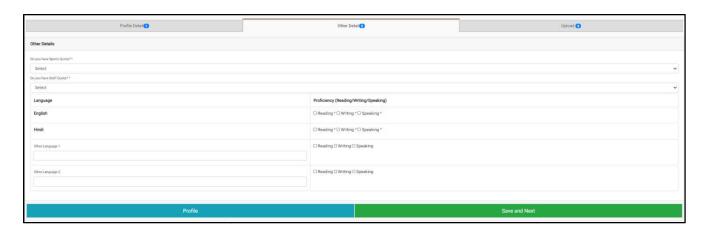

# 4. Other Details

In this section, Enter the details as asked below.

Sports Quota: If any sports quota then chooses Yes else No from the drop-down.

Staff Quota: If any staff quota then chooses Yes else No from the drop-down.

Language: Enter the language/s known and respective proficiency.

After entering all the details correctly click on **Save and Next** button. Which will show the preview of entered details and if the applicant wants to update entered details applicant can click on **Update** or move to the next section by clicking on **Next**.