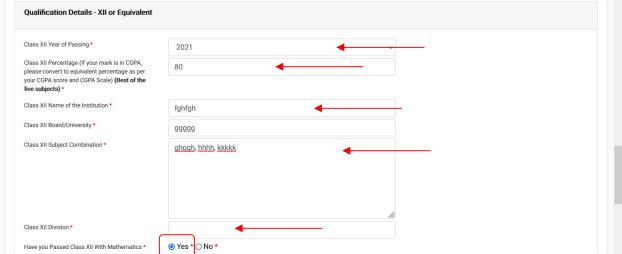

| Qualification Details - XII or Equivalent                                                                                                                       |                    |
|-----------------------------------------------------------------------------------------------------------------------------------------------------------------|--------------------|
| Class XII Qualification Status                                                                                                                                  | Passed             |
| Class XII Year of Passing                                                                                                                                       | 2021               |
| Class XII Percentage (If your mark is in CGPA, please convert<br>to equivalent percentage as per your CGPA score and CGPA<br>Scale) (Best of the five subjects) | 80.00              |
| Class XII Name of the Institution                                                                                                                               | fghfgh             |
| Class XII Board/University                                                                                                                                      | 99999              |
| Class XII Subject Combination                                                                                                                                   | ghggh, hhhh, kkkkk |
| Class XII Division                                                                                                                                              | 1                  |
| Have you Passed Class XII With Mathematics                                                                                                                      | Yes                |
| Class XII Qualification Status                                                                                                                                  | Passed             |