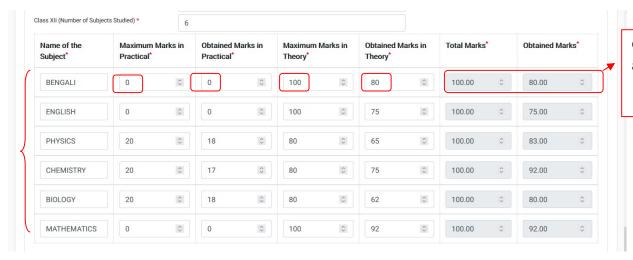

| Class XII Passing Type | Marks               |                                  |                                   |                               |                                |                |                   |
|------------------------|---------------------|----------------------------------|-----------------------------------|-------------------------------|--------------------------------|----------------|-------------------|
| Score Card             | Name of the Subject | Maximum<br>Marks in<br>Practical | Obtained<br>Marks in<br>Practical | Maximum<br>Marks in<br>Theory | Obtained<br>Marks in<br>Theory | Total<br>Marks | Obtained<br>Marks |
|                        | BENGALI             | 0.00                             | 0.00                              | 100.00                        | 80.00                          | 100.00         | 80.00             |
|                        | ENGLISH             | 0.00                             | 0.00                              | 100.00                        | 75.00                          | 100.00         | 75.00             |
|                        | PHYSICS             | 20.00                            | 18.00                             | 80.00                         | 65.00                          | 100.00         | 83.00             |
|                        | CHEMISTRY           | 20.00                            | 17.00                             | 80.00                         | 75.00                          | 100.00         | 92.00             |
|                        | BIOLOGY             | 20.00                            | 18.00                             | 80.00                         | 62.00                          | 100.00         | 80.00             |
|                        | MATHEMATICS         | 0.00                             | 0.00                              | 100.00                        | 92.00                          | 100.00         | 92.00             |
| XII Subject Criteria   | NA                  |                                  |                                   |                               |                                |                |                   |