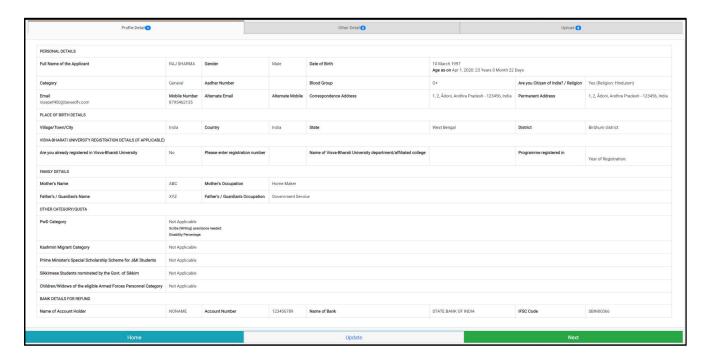

After entering all the details correctly click on **Save and Next** button. Which will show the preview of entered details and if the applicant wants to update entered details can click on **Update** or can move to the next section by clicking on **Next**.

## **Preview of Personal Details:**

After clicking on Next, the Applicant will land on the Other Details Section.