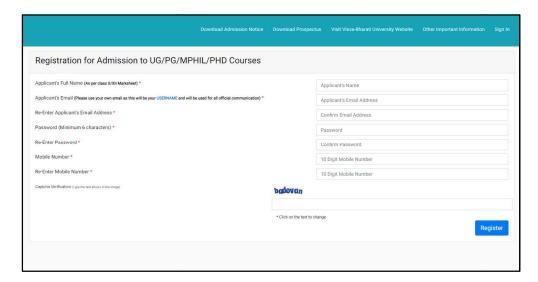

**Step 5:** Fill the following field in the Student Registration Form given on the right-hand side.

- Username (Used for login): Enter the username of your choice. It must be between 8 to 16 characters.
- **Applicant's Full Name:** Please enter your full name as mentioned in your academic documents.
- Applicant's Email Address: Please enter your own active email address which is functional and to which you have to access throughout the admission process. It will be used for all official communication
- Re-Enter Applicant's Email Address: Re-enter your email address.
- **Password (minimum 6 characters):** Please choose a password. While choosing your password it must be alphanumeric and between 8 to 16 characters long.
- Re-Enter Password: Enter your password again.
- **Mobile Number:** Please enter your phone number which is functional and of which you have access throughout the admission process. It will be used for all official communication
- Re-Enter Mobile Number: Enter your Phone number again.
- Captcha Verification: Type the text shown in the image. You can change the captcha by clicking on the image