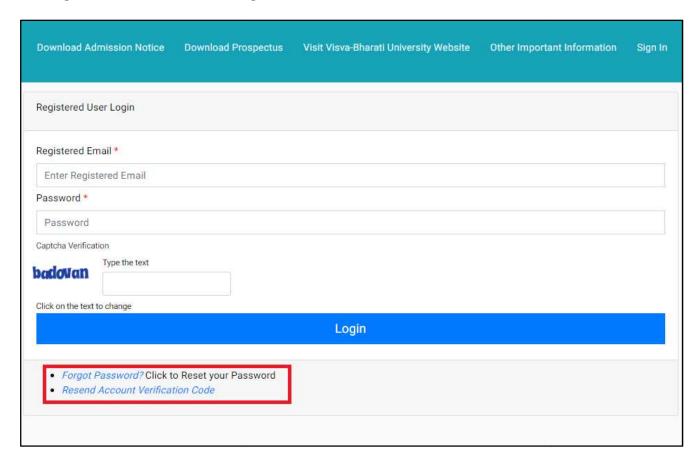

**Registered Username:** Enter the User name you registered. This has been sent to your registered email ID.

Password: Enter your set password. This has also been sent to your registered email ID.

#### **NOTE**

In case you forgot your Username or Password, you may click on the 'Forgot Username?' Or 'Forgot Password?' link which is given at the bottom.

**Captcha Verification:** Type the text shown in the image. You can change the captcha by clicking on the image.