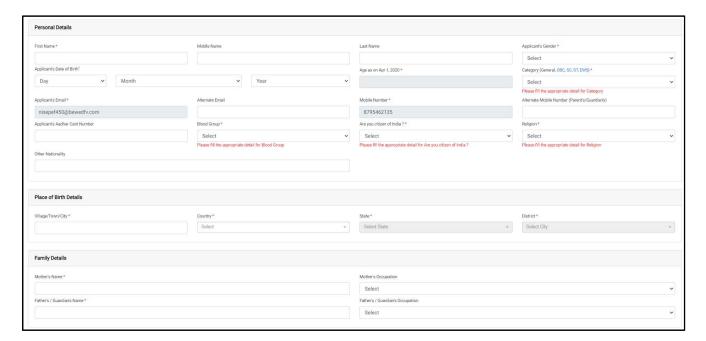

# 3. Personal Details

You will see the Personal Details section in the Personal tab.

Fill the following fields:

**Full Name of the Applicant:** Please enter your full name as mentioned in your educational documents.

**Guardian Relation:** Enter the relationship with the Guardian mentioned in educational documents

**Applicant's Date of Birth:** Enter your date of birth as mentioned in your certificate. Date of Birth once recorded, shall not be changed.

Category: Select your category. The category once chosen shall not be changed.

Place of Birth Details: Enter the Village/Town/City, Country, State, District as applicable.

**Family Details:** Enter the guardian name, mother's name, and mother's occupation as mentioned in educational documents.

**Visva-Bharati University registration details:** In this section, the applicant will choose if he/she was a student of Visva-Bharati or not.

If yes, provide details as mentioned.

Other Category/Quota: Enter the asked quota/details.

**Address:** Enter the Correspondence Address and Permanent Address as mentioned in the address proof document.

**Bank Details for Refund:** Enter the bank details for a refund for any duplicate payment or failed payment.