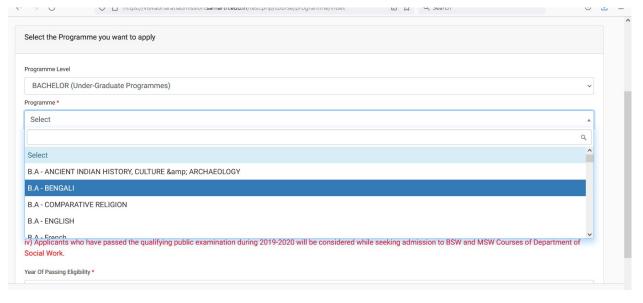

Once registration is done fill out all asked detail information properly. Please note that personal details cannot be edited afterwards.

Once you complete all these you should see the following updated information that you are applying for your selected Course with the personal details as shown below. If all are complete then click on 'Next'. If needed you can update by clicking on the 'Update'

Update

Next

|                               |                        |                    |                     | B.A - BENGALI    |                |                                                             |                                               |                                                                    |
|-------------------------------|------------------------|--------------------|---------------------|------------------|----------------|-------------------------------------------------------------|-----------------------------------------------|--------------------------------------------------------------------|
| rogramme Selection Per        | rsonal Details 2       | Academic           | Details 3           | Other Details 4  | Uploads 5      | Pres                                                        | view 6                                        | Payments 7                                                         |
| PERSONAL DETAILS              |                        |                    |                     |                  |                |                                                             |                                               |                                                                    |
| full Name of the Applicant    | GHOSH                  | Gender             | Male                | Date of Birth    |                | lovember 2001<br>as on Apr 1, 2021:                         | 19 Years 4 Month                              | 15 Days                                                            |
| Category                      | General                | Aadhar<br>Number   |                     | Blood Group      | 0+             |                                                             | Are you<br>Citizen of<br>India? /<br>Religion | Yes (Religion:<br>Hinduism)                                        |
| Email<br>tirtha_tg@yahoo.com  | Mobile<br>Number<br>75 | Alternate<br>Email | Alternate<br>Mobile | Correspondence A | 9999<br>ffffff | 99999999,<br>99999999999,<br>fff, West Bengal<br>888, India | Permanent<br>Address                          | 999999999,<br>999999999,<br>99999, West<br>Bengal -77777,<br>India |
| Mother's Name                 | GGGGGG                 |                    |                     |                  |                |                                                             |                                               |                                                                    |
| Father's / Guardian's<br>Name | GGGGGG                 |                    |                     |                  |                |                                                             |                                               |                                                                    |
| OTHER CATEGORY/QUOTA          |                        |                    |                     |                  |                |                                                             |                                               |                                                                    |
| PwD Category                  | Not Applicable         |                    |                     |                  |                |                                                             |                                               |                                                                    |
| Kashmiri Migrant<br>Category  | Not Applicable         |                    |                     |                  |                |                                                             |                                               |                                                                    |
| BANK DETAILS FOR FINANCIA     | AL ASSISTANCE A        | ND REFUND IF       | APPLICABLE          |                  |                |                                                             |                                               |                                                                    |
| Name of Account Holder        | 66666666               | Account<br>Number  | 12345678901         | Name of Bank     | COO            | e of Bank Branch:                                           | IFSC Code                                     | TFGH0TTTT                                                          |
|                               |                        |                    |                     |                  |                |                                                             |                                               |                                                                    |