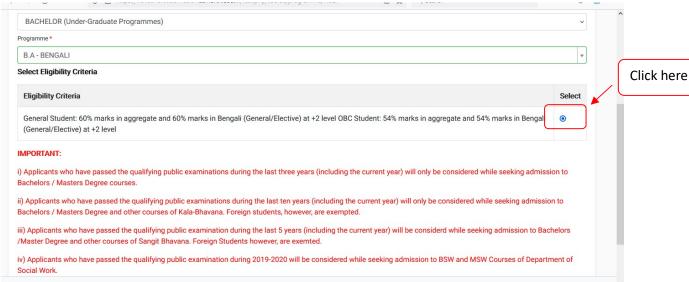

Click 'Next' and fill out the academic details as per your marksheet(s)/document(s).

Gets filled automatically

After you click Save and Next system will show your academic details as below

If needed you can update the academic details again by clicking the 'Update' or click on 'Next'.