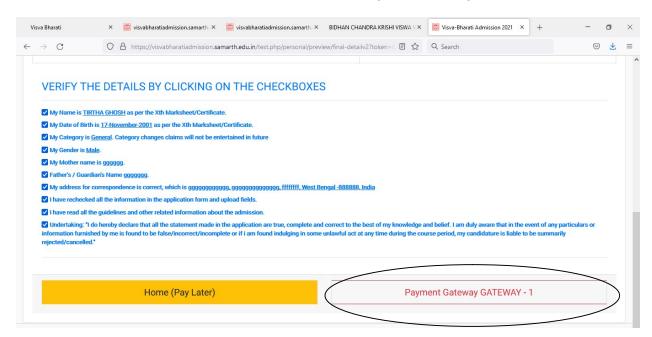

Undertaking: "I do hereby declare that all the statement made in the application are true, complete and correct to the best of my knowledge and belief. I am duly aware that in the event of any particulars or information furnished by me is found to be false/incorrect/incomplete or if i am found indulging in some unlawful act at any time during the course period, my candidature is liable to be summarily rejected/cancelled."

revious Pay Fee

You need to click on all the check boxes and then click on 'Payment Gateway GATEWAY - 1'

After successful payment you should get the following payment acknowledgement

Once you click on the 'Return to the Merchant Site' you should return back to the Dashboard of the application page. Now you can find the Number of the submitted form as well.