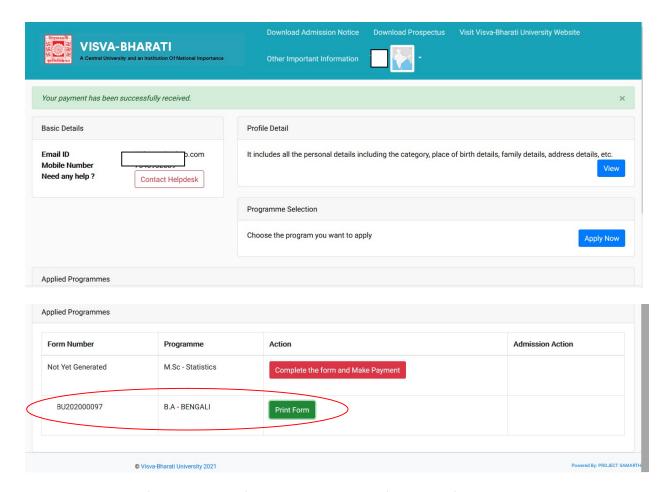

revious Pay Fee

You need to click on all the check boxes and then click on 'Payment Gateway GATEWAY - 1'

After successful payment you should get the following payment acknowledgement

Once you click on the 'Return to the Merchant Site' you should return back to the Dashboard of the application page. Now you can find the Number of the submitted form as well.

You can take print of the submitted form by clicking on the 'Print Form'

PDF version of the submitted application form will be as follows.