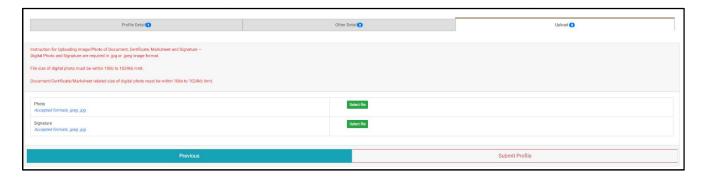

# 5. Uploads

In this section, Upload the Photo and Signature by choosing the file and clicking on Start Upload.

## **Instruction for Uploading Photo and Signature:**

Digital Photo and Signature are required in .jpg or .jpeg image format.

The file size of the digital photo must be within 10kb to 1024kb limit.