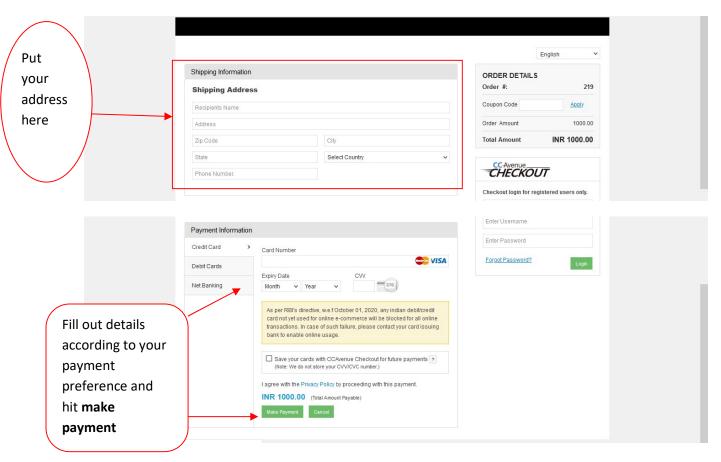

revious Pay Fee

You need to click on all the check boxes and then click on 'Payment Gateway GATEWAY - 1'

After successful payment you should get the following payment acknowledgement

Once you click on the 'Return to the Merchant Site' you should return back to the Dashboard of the application page. Now you can find the Number of the submitted form as well.