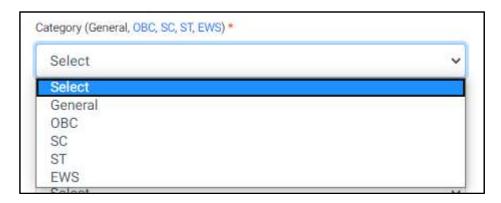

Category: Select your category. The category once chosen shall not be changed.

Place of Birth Details: Enter the Village/Town/City, Country, State, District as applicable.

**Family Details:** Enter the guardian name, mother's name, and mother's occupation as mentioned in educational documents.