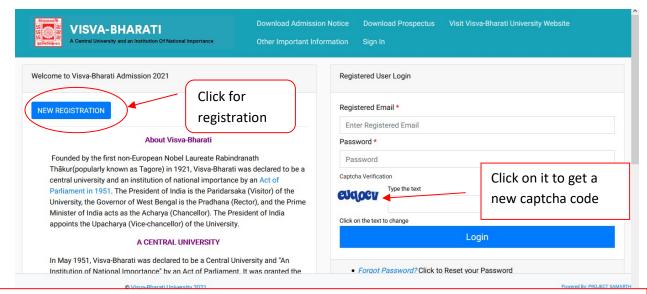

# **Steps For New Registration**

**Step 1:** Open the website:

**Step 2:** Read carefully the instructions to fill the application form given on the left side of the screen.

Step 3: Click on the button 'New Registration' provided at the top left-hand side.

# 2. Dashboard

If you have already registered fill in the following information in the Registered User Login section. If not, please go to the 'New Registration' section and follow the steps described above.

**Registered Username:** Enter the User name you registered. This has been sent to your registered email ID.

Password: Enter your set password. This has also been sent to your registered email ID.

#### **NOTE**

In case you forgot your Username or Password, you may click on the 'Forgot Username?' Or 'Forgot Password?' link which is given at the bottom.

**Captcha Verification:** Type the text shown in the image. You can change the captcha by clicking on the image.