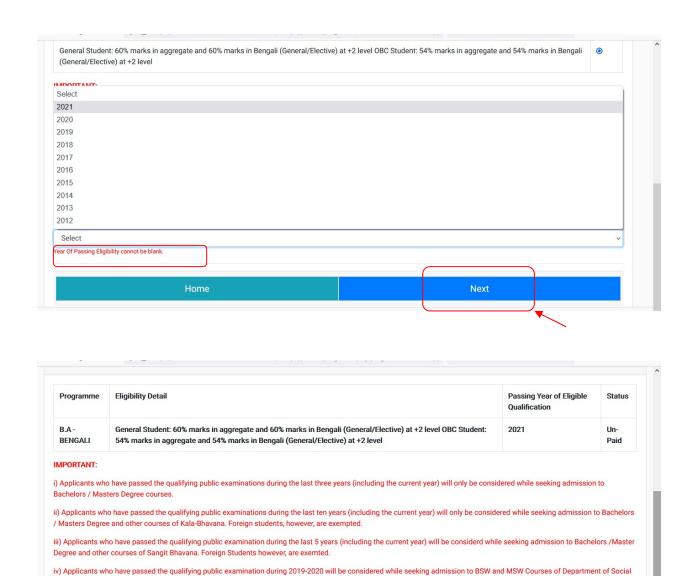

Click 'Next' and fill out the academic details as per your marksheet(s)/document(s).

Gets filled automatically

After you click Save and Next system will show your academic details as below

If needed you can update the academic details again by clicking the 'Update' or click on 'Next'.

Note that if you do not fill all required boxes the system will not let you proceed further.