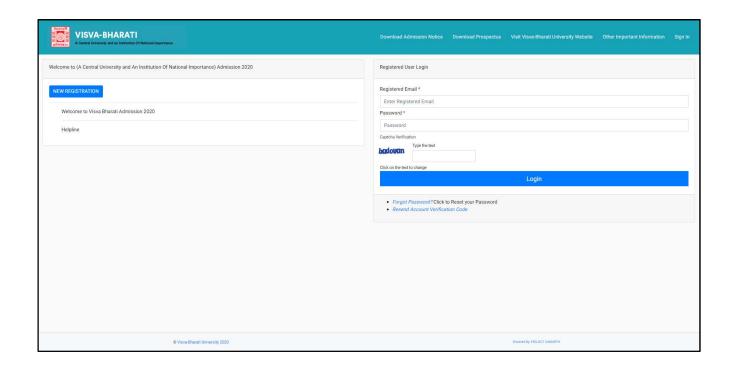

# 2. Dashboard

If you have already registered fill in the following information in the Registered User Login section. If not, please go to the 'New Registration' section and follow the steps described above.

**Registered Username:** Enter the User name you registered. This has been sent to your registered email ID.

Password: Enter your set password. This has also been sent to your registered email ID.

#### **NOTE**

In case you forgot your Username or Password, you may click on the 'Forgot Username?' Or 'Forgot Password?' link which is given at the bottom.

**Captcha Verification:** Type the text shown in the image. You can change the captcha by clicking on the image.