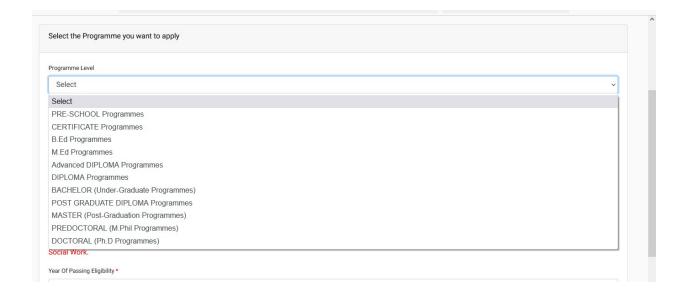

So before final submission, Cross check all the details and make corrections if any, and when everything is ready to go. Submit the profile.

After completing the above steps and clicking on **Submit** will take the applicant to Dashboard where the applicant can see the Programme Selection section. Click on **Apply Now** button to dive into the Programme Selection section.

Once registration is done fill out all asked detail information properly. Please note that personal details cannot be edited afterwards.

Once you complete all these you should see the following updated information that you are applying for your selected Course with the personal details as shown below. If all are complete then click on 'Next'. If needed you can update by clicking on the 'Update'