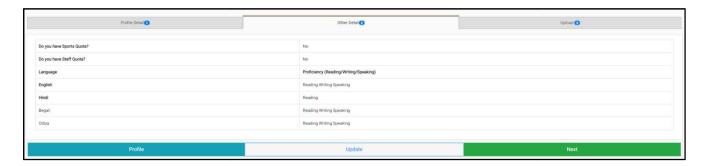

Language: Enter the language/s known and respective proficiency.

After entering all the details correctly click on **Save and Next** button. Which will show the preview of entered details and if the applicant wants to update entered details applicant can click on **Update** or move to the next section by clicking on **Next**.

# **Preview of Personal Details:**

After clicking on Next, the Applicant will land on Uploads Section.