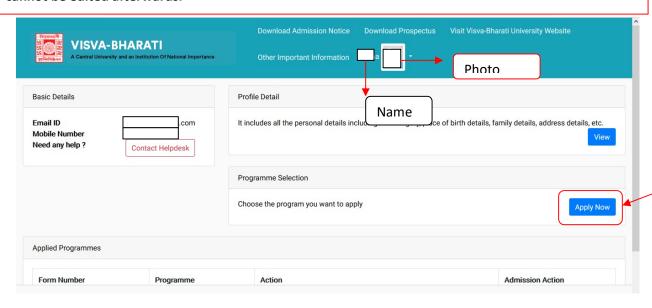

After Successful Login, the applicant will be directed to the below dashboard from where the applicant has to click on **Complete Profile** to update personal details.

# 3. Personal Details

You will see the Personal Details section in the Personal tab.

Fill the following fields:

**Full Name of the Applicant:** Please enter your full name as mentioned in your educational documents.

So before final submission, Cross check all the details and make corrections if any, and when everything is ready to go. Submit the profile.

After completing the above steps and clicking on **Submit** will take the applicant to Dashboard where the applicant can see the Programme Selection section. Click on **Apply Now** button to dive into the Programme Selection section.