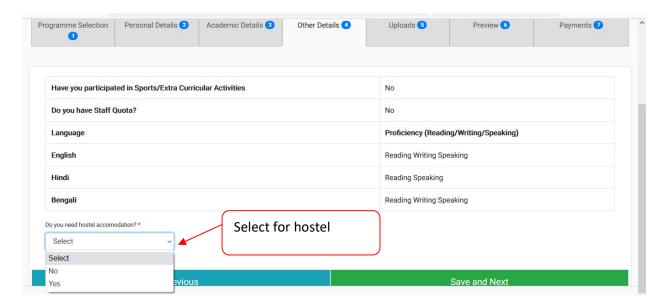

# 4. Other Details

In this section, Enter the details as asked below.

Sports Quota: If any sports quota then chooses Yes else No from the drop-down.

Staff Quota: If any staff quota then chooses Yes else No from the drop-down.

Language: Enter the language/s known and respective proficiency.

After entering all the details correctly click on **Save and Next** button. Which will show the preview of entered details and if the applicant wants to update entered details applicant can click on **Update** or move to the next section by clicking on **Next**.