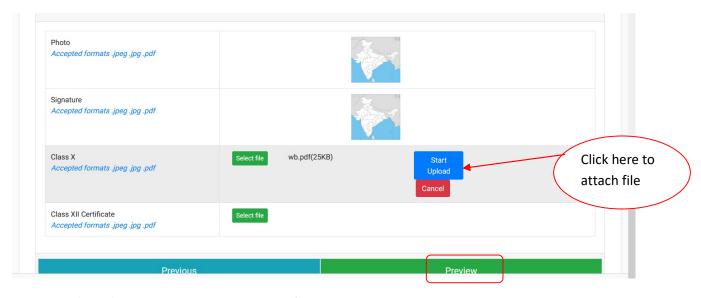

## Once you click Save and Next the following page appears

Once clicked on 'Next' you should get the following page where you can upload relevant files (jpeg/pdf/etc.) files (size between 10kb to 1024kb)

| nstruction for Uploading Image/Photo of Document, Certificate, M<br>bigital Photo and Signature are required in .jpg or .jpeg image form |                                   |   |
|------------------------------------------------------------------------------------------------------------------------------------------|-----------------------------------|---|
| ile size of digital photo must be within 10kb to 1024kb limit.                                                                           |                                   |   |
| ocument/Certificate/Marksheet related size of digital photo mus                                                                          | t be within 10kb to 1024kb limit. |   |
|                                                                                                                                          |                                   |   |
| Photo                                                                                                                                    |                                   |   |
| Accepted formats .jpeg .jpg .pdf                                                                                                         | Click here                        | _ |
| Signature                                                                                                                                | Click Here                        |   |
| Accepted formats .jpeg .jpg .pdf                                                                                                         | to start                          |   |
|                                                                                                                                          | attaching                         |   |
| Class X                                                                                                                                  | document                          |   |
| Accepted formats .jpeg .jpg .pdf                                                                                                         | Select                            | , |

## Click on the green button 'Select file' and brows the file and click on 'Start Upload' to attach the file

<u>Note that</u> if you forget to upload any required file to be uploaded the system will show you an alert message like below: