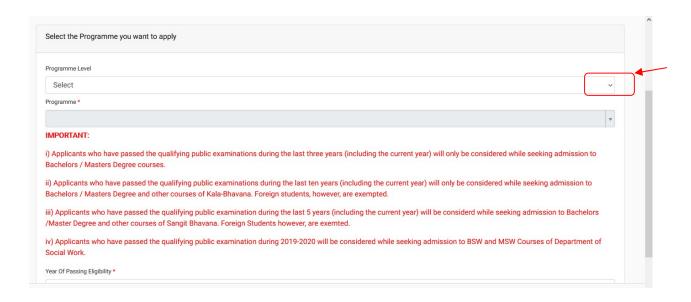

Once registration is done fill out all asked detail information properly. Please note that personal details cannot be edited afterwards.

Once you complete all these you should see the following updated information that you are applying for your selected Course with the personal details as shown below. If all are complete then click on 'Next'. If needed you can update by clicking on the 'Update'