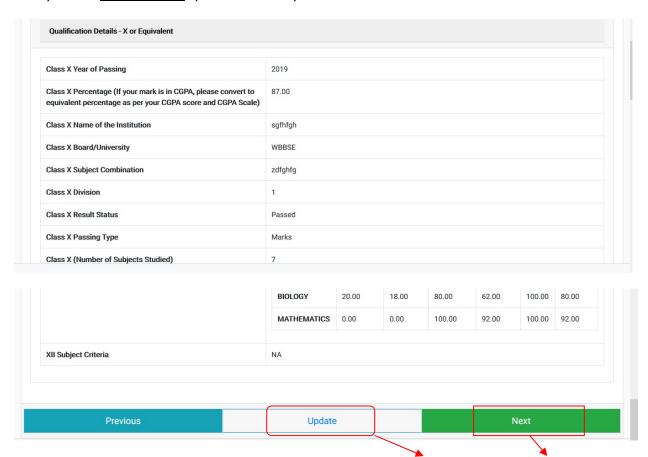

Click 'Next' and fill out the academic details as per your marksheet(s)/document(s).

Gets filled automatically

After you click Save and Next system will show your academic details as below

If needed you can update the academic details again by clicking the 'Update' or click on 'Next'.

| Do you need hostel accomodation?                                                                     | No      |  |
|------------------------------------------------------------------------------------------------------|---------|--|
| Qualification Details - X or Equivalent                                                              |         |  |
| Class X Year of Passing                                                                              | 2019    |  |
| Class X Percentage (If your mark is in CGPA, pluequivalent percentage as per your CGPA score (Scale) |         |  |
| Class X Name of the Institution                                                                      | sgfhfgh |  |
| Class X Board/University                                                                             | WBBSE   |  |
| Class X Subject Combination                                                                          | zdfghfg |  |
| Class X Division                                                                                     | 1       |  |
| Class X Result Status                                                                                | Passed  |  |

| Class X Passing Type                 | Marks                  | Marks                            |                                   |                               |                                |                |                   |  |
|--------------------------------------|------------------------|----------------------------------|-----------------------------------|-------------------------------|--------------------------------|----------------|-------------------|--|
| Class X (Number of Subjects Studied) | 7                      | 7                                |                                   |                               |                                |                |                   |  |
| Score Card                           | Name of the<br>Subject | Maximum<br>Marks in<br>Practical | Obtained<br>Marks in<br>Practical | Maximum<br>Marks in<br>Theory | Obtained<br>Marks in<br>Theory | Total<br>Marks | Obtained<br>Marks |  |
|                                      | BENGALI                | 0.00                             | 0.00                              | 100.00                        | 95.00                          | 100.00         | 95.00             |  |
|                                      | ENGLISH                | 0.00                             | 0.00                              | 100.00                        | 83.00                          | 100.00         | 83.00             |  |
|                                      | PHYSICS                | 0.00                             | 0.00                              | 100.00                        | 90.00                          | 100.00         | 90.00             |  |
|                                      | MATHEMATICS            | 0.00                             | 0.00                              | 100.00                        | 89.00                          | 100.00         | 89.00             |  |
|                                      | LIFE SCIENCE           | 0.00                             | 0.00                              | 100.00                        | 91.00                          | 100.00         | 91.00             |  |
|                                      | GEOGRAPHY              | 0.00                             | 0.00                              | 100.00                        | 86.00                          | 100.00         | 86.00             |  |

| Qualification Details - XII or Equivalent                                                                                                                       |                    |
|-----------------------------------------------------------------------------------------------------------------------------------------------------------------|--------------------|
| Class XII Qualification Status                                                                                                                                  | Passed             |
| Class XII Year of Passing                                                                                                                                       | 2021               |
| Class XII Percentage (If your mark is in CGPA, please convert<br>to equivalent percentage as per your CGPA score and CGPA<br>Scale) (Best of the five subjects) | 80.00              |
| Class XII Name of the Institution                                                                                                                               | fghfgh             |
| Class XII Board/University                                                                                                                                      | 99999              |
| Class XII Subject Combination                                                                                                                                   | ghggh, hhhh, kkkkk |
| Class XII Division                                                                                                                                              | 1                  |
| Have you Passed Class XII With Mathematics                                                                                                                      | Yes                |
| Class XII Qualification Status                                                                                                                                  | Passed             |

| Class XII Passing Type | Marks               |                                  |                                   |                               |                                |                |                   |
|------------------------|---------------------|----------------------------------|-----------------------------------|-------------------------------|--------------------------------|----------------|-------------------|
| Score Card             | Name of the Subject | Maximum<br>Marks in<br>Practical | Obtained<br>Marks in<br>Practical | Maximum<br>Marks in<br>Theory | Obtained<br>Marks in<br>Theory | Total<br>Marks | Obtained<br>Marks |
|                        | BENGALI             | 0.00                             | 0.00                              | 100.00                        | 80.00                          | 100.00         | 80.00             |
|                        | ENGLISH             | 0.00                             | 0.00                              | 100.00                        | 75.00                          | 100.00         | 75.00             |
|                        | PHYSICS             | 20.00                            | 18.00                             | 80.00                         | 65.00                          | 100.00         | 83.00             |
|                        | CHEMISTRY           | 20.00                            | 17.00                             | 80.00                         | 75.00                          | 100.00         | 92.00             |
|                        | BIOLOGY             | 20.00                            | 18.00                             | 80.00                         | 62.00                          | 100.00         | 80.00             |
|                        | MATHEMATICS         | 0.00                             | 0.00                              | 100.00                        | 92.00                          | 100.00         | 92.00             |
| XII Subject Criteria   | NA                  |                                  |                                   |                               |                                |                |                   |