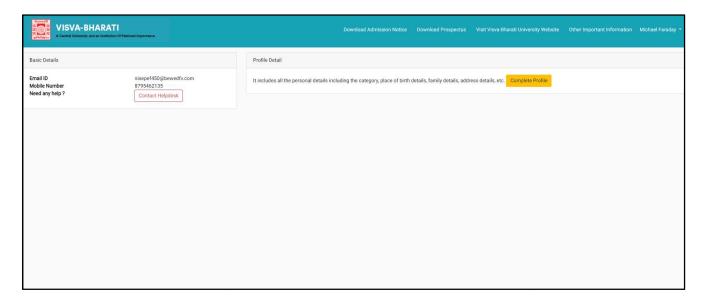

After Successful Login, the applicant will be directed to the below dashboard from where the applicant has to click on **Complete Profile** to update personal details.