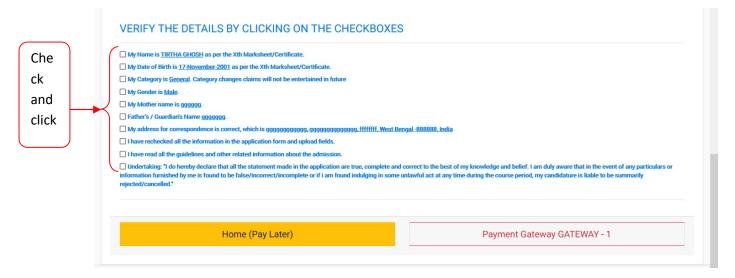

Undertaking: "I do hereby declare that all the statement made in the application are true, complete and correct to the best of my knowledge and belief. I am duly aware that in the event of any particulars or information furnished by me is found to be false/incorrect/incomplete or if i am found indulging in some unlawful act at any time during the course period, my candidature is liable to be summarily rejected/cancelled."

revious Pay Fee

You need to click on all the check boxes and then click on 'Payment Gateway GATEWAY - 1'

After successful payment you should get the following payment acknowledgement

Once you click on the 'Return to the Merchant Site' you should return back to the Dashboard of the application page. Now you can find the Number of the submitted form as well.